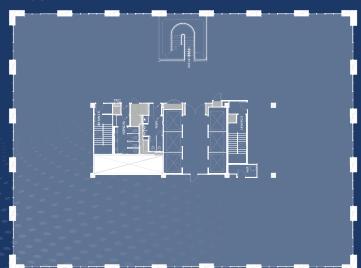

### FLOOR PLAN

FLOOR 17 17,466 RSF

FLOOR 16 17,544 RSF

**TOTAL 35,010 RSF** 

FLOOR 17

**FLOOR 16** 