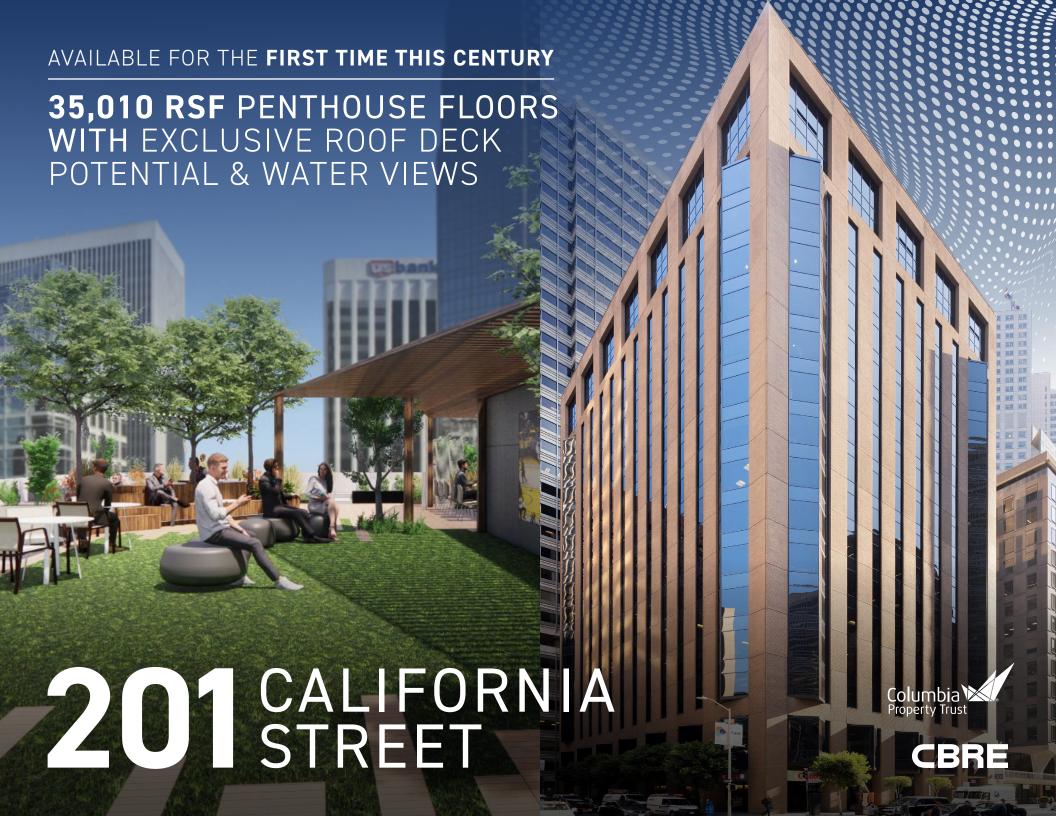

# RARE OPPORTUNITY WITH INTERCONNECTING STAIRCASE

**35,010 RSF** CONTIGUOUS BLOCK WITH **AMAZING CITY VIEWS** 

FULL FLOORS TO BE DELIVERED IN **SHELL CONDITION** AND READY FOR TI's

#### PROPERTY FEATURES

A 17-story Class A office building strategically located in the heart of San Francisco's Central Business District. 201 California is a destination for dynamic companies seeking a prime location in a workplace environment where traditional and new technology firms can attract and engage their workforce.