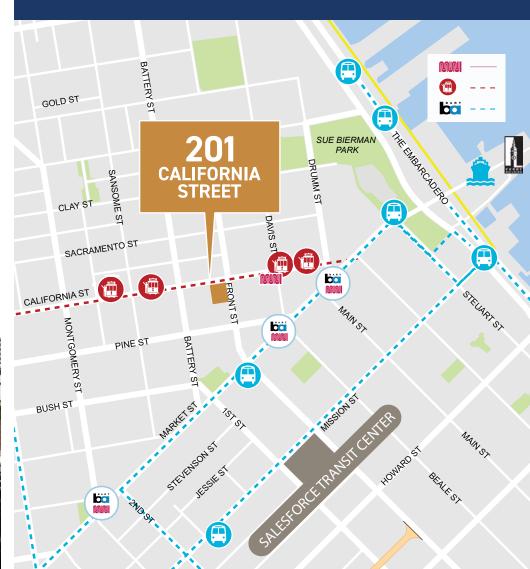

### IMMEDIATE ACCESS TO PUBLIC TRANSPORTATION

**BART** 

STREET CAR

MUNI

CALTRAIN

CENTRAL SUBWAY (COMING SOON)

**FERRY** 

FOR MORE INFORMATION, CONTACT US