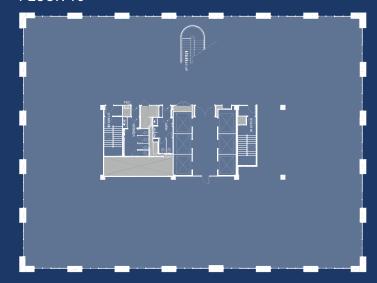

### FLOOR PLAN

FLOOR 17 17,466 RSF

FLOOR 16 17,544 RSF

**TOTAL 35,010 RSF** 

FLOOR 17

**FLOOR 16** 