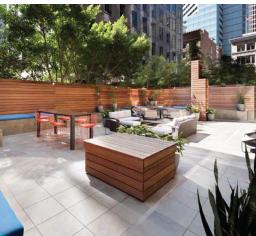

Desirable California Street Corridor

Efficient, 16,700 SF Floorplates

1,820 SF Furnished Outdoor Patio

Newly Renovated Conference Center

Immediate Access to Public Transportation

Newly Renovated On-Site Bicycle Storage