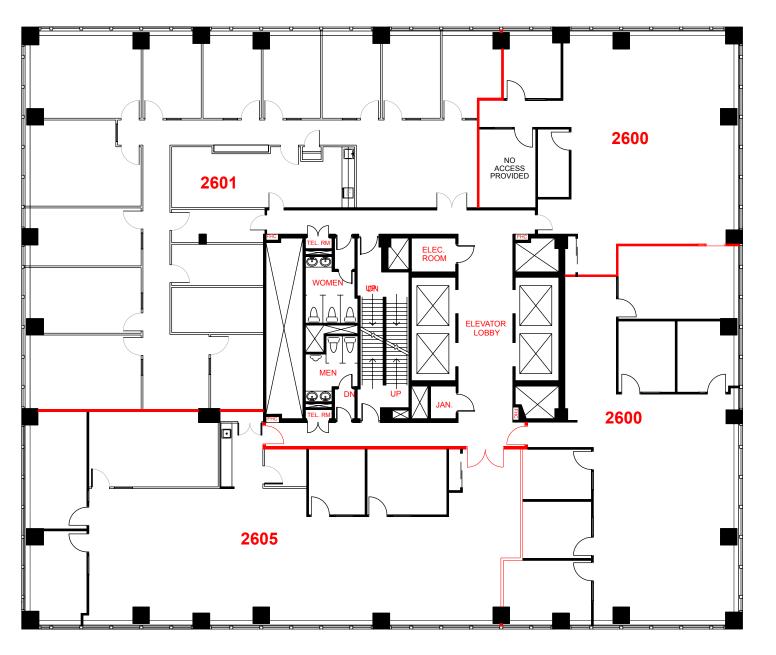

PROJECT

180 DUNDAS STREET, SUITE 2600-2600A TORONTO, ON

| SCALE    | NTS       | DRAWING TITLE    |
|----------|-----------|------------------|
| PROJECT# | 23-072    | FEASIBILITY PLAN |
| DATE     | DEC. 2023 |                  |
| DRAWN    | DG        | DRAWING NUMBER   |
| CHECKED  | LW        | ID-SP2           |

PROJECT NORTH

Client: Crown Property Management Inc.

Version FP1A

Created: 09/02/2022

Measured:

180 Dundas Street West Toronto, Ontario, Canada

Floor 26

This work product has been prepared by Extreme Measures Inc. pursuant to a contract with the Client for the sole benefit of and use by the Client. No third party may rely on this work product without the receipt of a reliance letter from Extreme Measures Inc.