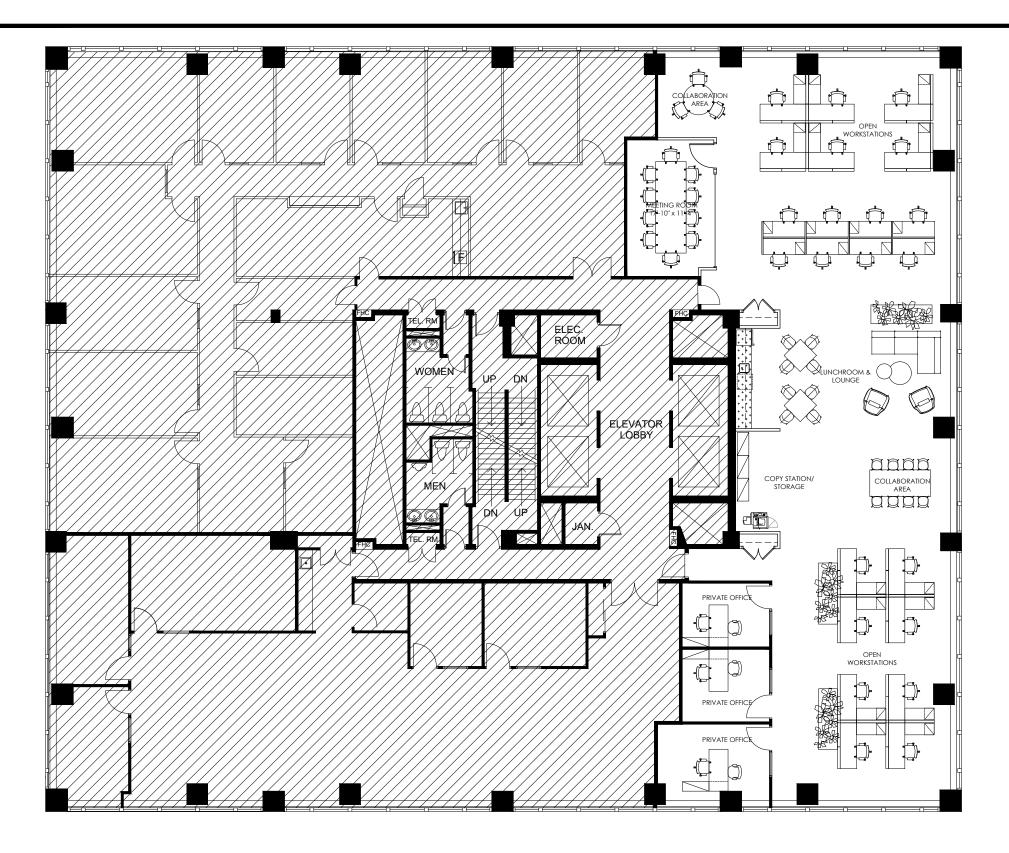

PROJECT

180 DUNDAS STREET, SUITE 2600-2600A TORONTO, ON

| SCALE    | NTS       | DRAWING TITLE    |
|----------|-----------|------------------|
| PROJECT# | 23-072    | FEASIBILITY PLAN |
| DATE     | DEC. 2023 |                  |
| DRAWN    | DG        | DRAWING NUMBER   |
| CHECKED  | LW        | ID-SP2           |

PROJECT NORTH

Client: Crown Property Management Inc.

Version FP1A

Created: 09/02/2022

Measured:

180 Dundas Street West Toronto, Ontario, Canada

Floor 26

This work product has been prepared by Extreme Measures Inc. pursuant to a contract with the Client for the sole benefit of and use by the Client. No third party may rely on this work product without the receipt of a reliance letter from Extreme Measures Inc.