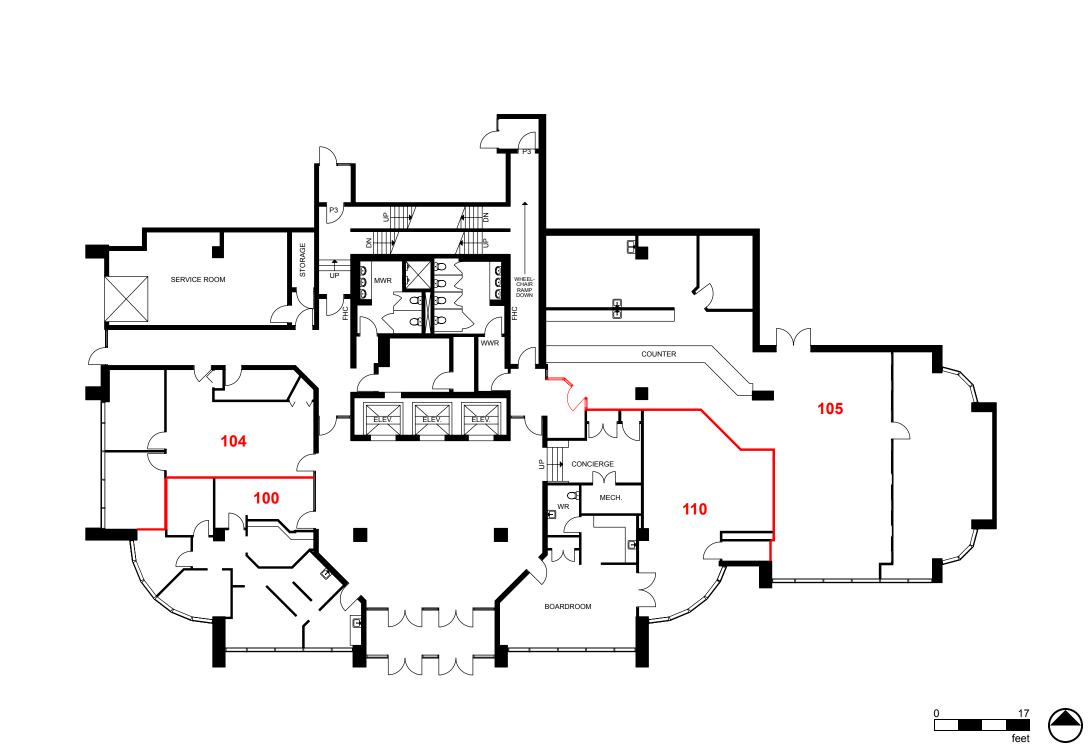

Client: Crown Property Management Inc.

Version FP4A

Created: 11/21/2022

Measured: 07/31/2002

1420 Blair Place Ottawa, Ontario, Canada

Floor 01

This work product has been prepared by Extreme Measures Inc. pursuant to a contract with the Client for the sole benefit of and use by the Client. No third party may rely on this work product without the receipt of a reliance letter from Extreme Measures Inc.