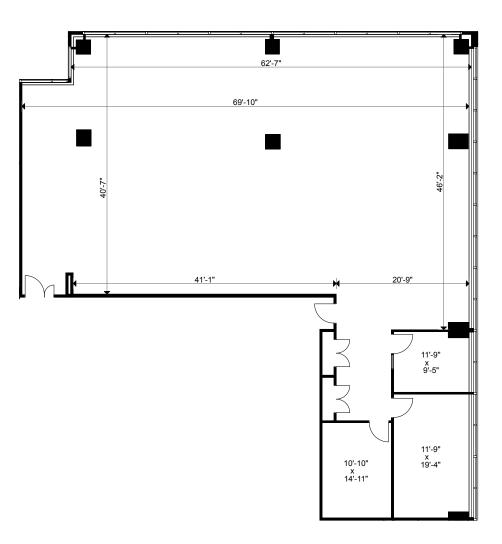

Client: Crown Property Management Inc.

Version V4

Created: 04/02/2024

Measured: 03/12/2021

Yonge-Norton Centre 5255 Yonge Street Toronto, Ontario, Canada

**Suite 1210** 

Please Refer to Corresponding BOMA Method