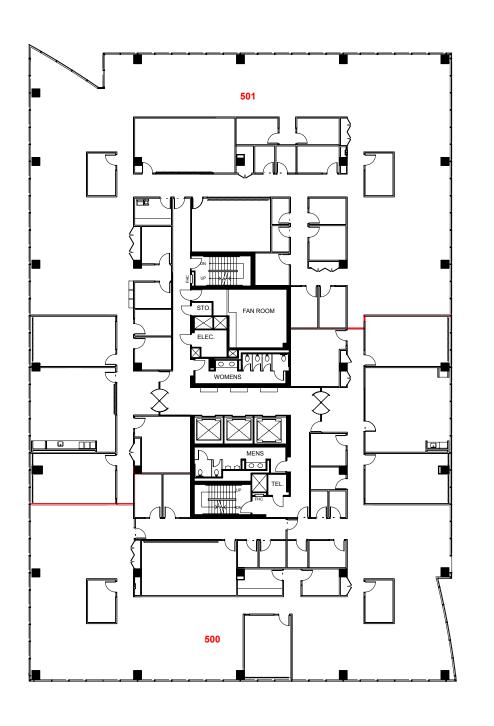

Client: Crown Property Management Inc.

Version FP2A

Created: 09/20/2023

Measured: 09/06/2023

2425 Matheson Boulevard East Mississauga, Ontario, Canada

Floor 05

This work product has been prepared by Extreme Measures Inc. pursuant to a contract with the Client for the sole benefit of and use by the Client. No third party may rely on this work product without the receipt of a reliance letter from Extreme Measures Inc.