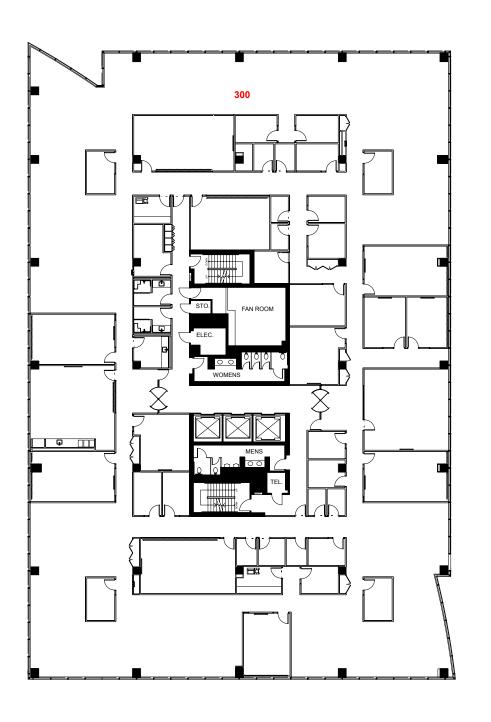

Client: Crown Property Management Inc.

Version FP1B Created: 03/18/2024

Measured:

2425 Matheson Boulevard East Mississauga, Ontario, Canada

## Floor 03

This work product has been prepared by Extreme Measures Inc. pursuant to a contract with the Client for the sole benefit of and use by the Client. No third party may rely on this work product without the receipt of a reliance letter from Extreme Measures Inc.