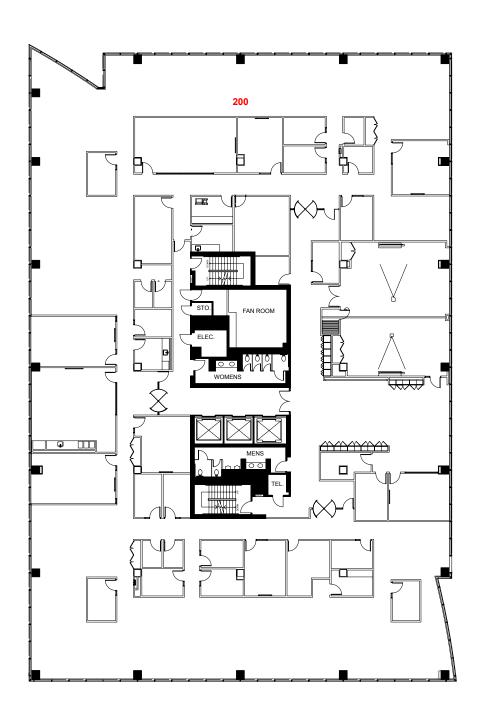

Client: Crown Property Management Inc.

Version FP1B Created: 03/18/2024

Measured:

2425 Matheson Boulevard East Mississauga, Ontario, Canada

## Floor 02

This work product has been prepared by Extreme Measures Inc. pursuant to a contract with the Client for the sole benefit of and use by the Client. No third party may rely on this work product without the receipt of a reliance letter from Extreme Measures Inc.