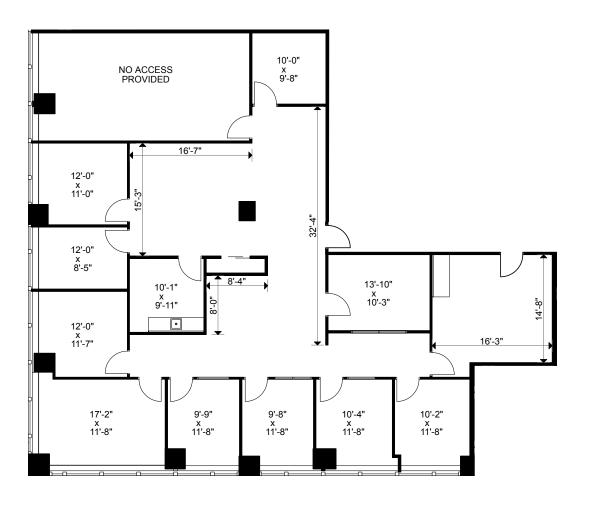

Client: Crown Property Management Inc.

Version V1

Created: 03/18/2024

Measured: 03/15/2024

180 Dundas Street West Toronto, Ontario, Canada

**Suite 2103** 

Please refer to corresponding BOMA Office 2017 Method A Area Chart: