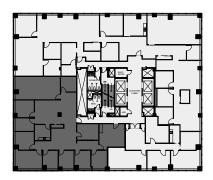

Client: Crown Property Management Inc.

Version FP2A

Created: 03/18/2024

Measured: 03/15/2024

180 Dundas Street West Toronto, Ontario, Canada

Floor 21

This work product has been prepared by Extreme Measures Inc. pursuant to a contract with the Client for the sole benefit of and use by the Client. No third party may rely on this work product without the receipt of a reliance letter from Extreme Measures Inc.