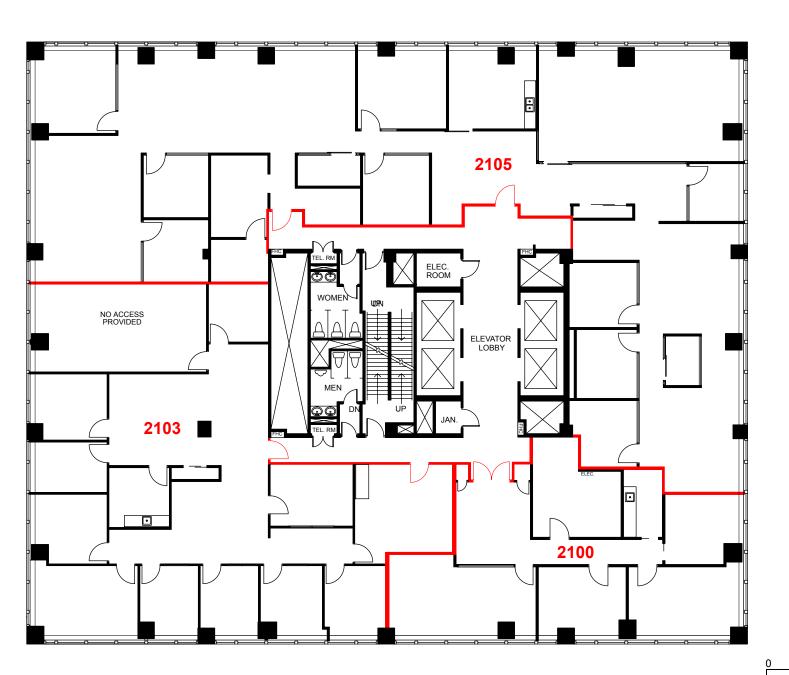

Client: Crown Property Management Inc.

Version FP2A

Created: 03/18/2024

Measured: 03/15/2024

180 Dundas Street West Toronto, Ontario, Canada

Floor 21

This work product has been prepared by Extreme Measures Inc. pursuant to a contract with the Client for the sole benefit of and use by the Client. No third party may rely on this work product without the receipt of a reliance letter from Extreme Measures Inc.

This work product or portions thereof relies upon information provided by the Client and/or from third parties introduced by the Client that has not been independently verified by Extreme Measures Inc. Extreme Measures Inc. is not liable for any errors, omissions or inaccuracies that may result from such information.