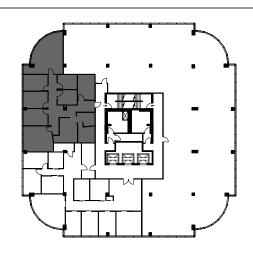

Client: Crown Property Management Inc.

Version V3

Created: 03/06/2024

Measured: 02/23/2024

1410 Blair Place Ottawa, Ontario, Canada

Suite 404

Total Rentable Area: 2,637 sq ft Please refer to corresponding BOMA Office 1996 Area Chart: