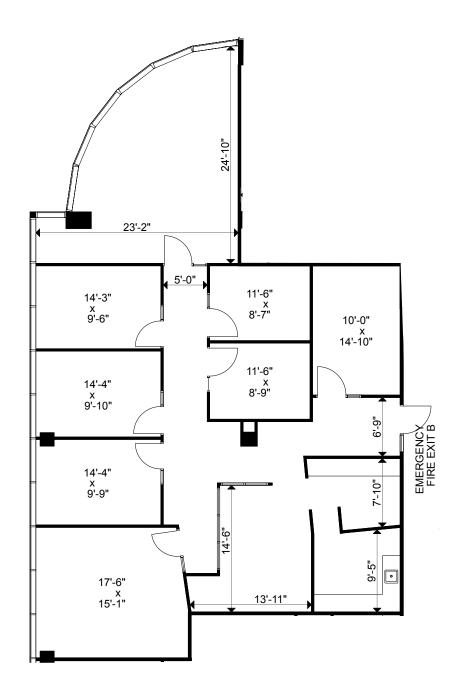

Client: Crown Property Management Inc.

Version V3

Created: 03/06/2024

Measured: 02/23/2024

1410 Blair Place Ottawa, Ontario, Canada

Suite 404

Total Rentable Area: 2,637 sq ft Please refer to corresponding BOMA Office 1996 Area Chart: