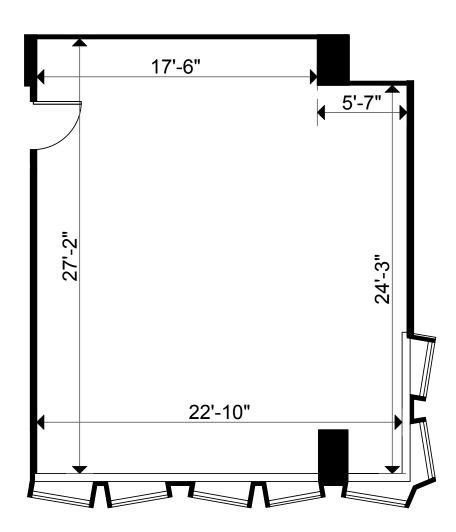

Client: Crown Property Management Inc.

Version V1

Created: 02/27/2024

Measured: 12/14/2023

123 Edward Street Toronto, Ontario, Canada

1106

Reallocated Rentable Area: 857 sq

Please refer to corresponding BOMA Office 2017 Method A Area Chart: