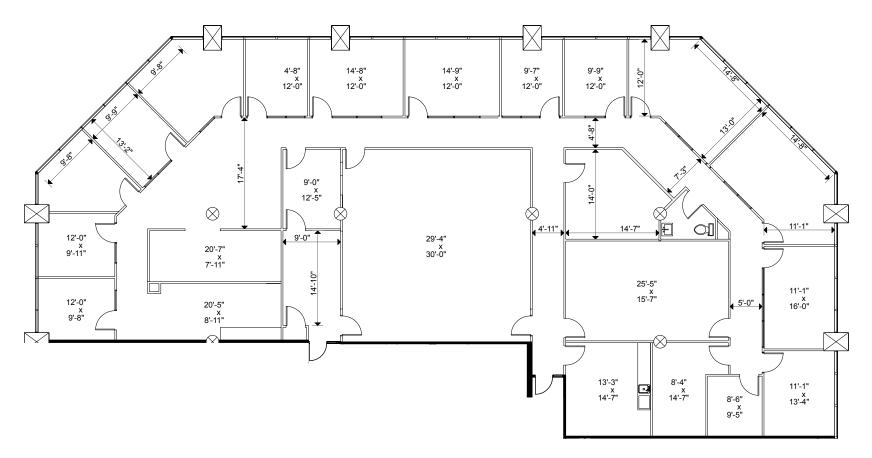

Client: Crown Property Management Inc.

Version **V1** 

Created: 06/13/2023

Measured: 06/07/2023

10-20 Carlson Court Etobicoke, Ontario, Canada

Suite 400 [10]

Rentable Office Area: 7,144 sq ft Please refer to corresponding BOMA Office 1996 Area Chart: