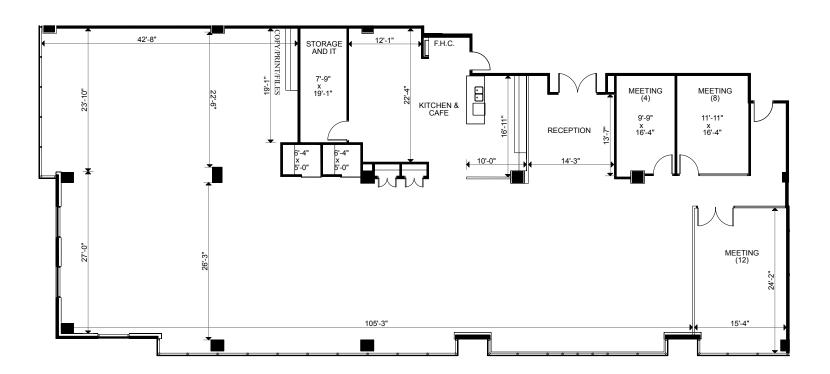

Client: Crown Property Management Inc.

Version **V3** 

Created: 02/21/2024

Measured: 12/02/2022

55 Standish Court Mississauga, Ontario, Canada

**Suite 1050** 

Total Rentable Area: 7,255 sq ft Please refer to corresponding BOMA Office 1996 Area Chart: