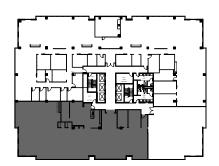

Client: Crown Property Management Inc.

Version **V3** 

Created: 02/21/2024

Measured: 12/02/2022

55 Standish Court Mississauga, Ontario, Canada

**Suite 1050** 

Total Rentable Area: 7,255 sq ft Please refer to corresponding BOMA Office 1996 Area Chart: