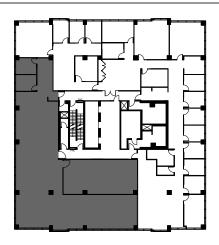

Client: Crown Property Management Inc.

Version V1

Created: 02/15/2024

Measured: 02/09/2024

2680 Skymark Avenue Mississauga, Ontario, Canada

**Suite 1001** 

Total Rentable Area: 5,569 sq ft Please refer to corresponding BOMA Office 1996 Area Chart: