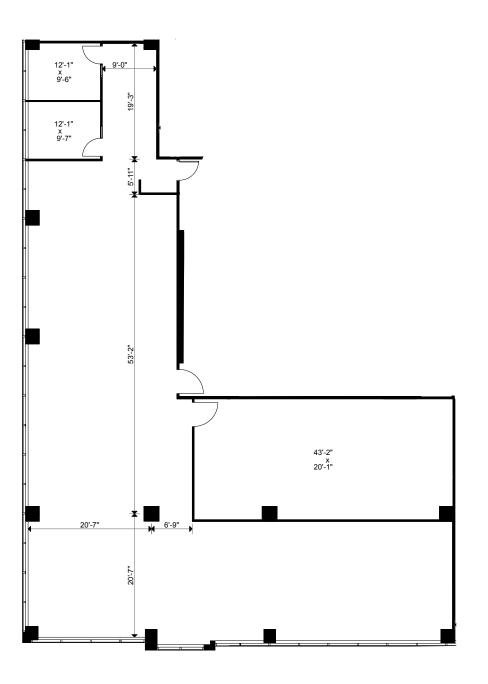

Client: Crown Property Management Inc.

Version V1

Created: 02/15/2024

Measured: 02/09/2024

2680 Skymark Avenue Mississauga, Ontario, Canada

**Suite 1001** 

Total Rentable Area: 5,569 sq ft Please refer to corresponding BOMA Office 1996 Area Chart: