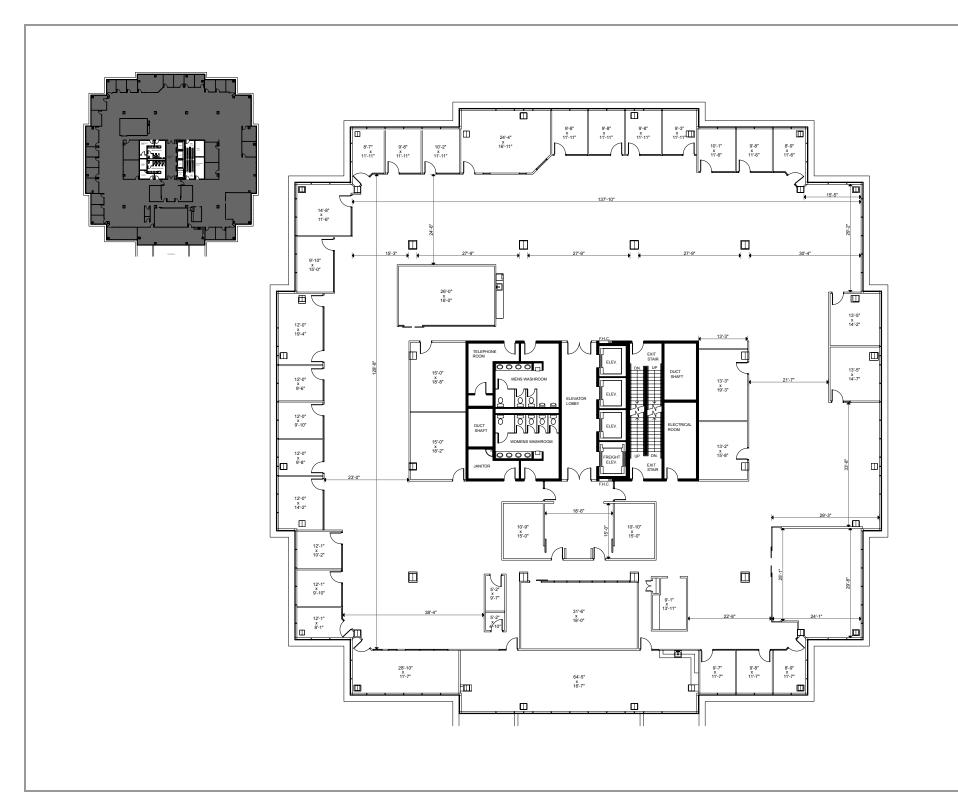

Client: Crown Property Management Inc.

Version V1

Created: 05/25/2022

Measured:

100 Milverton Drive Mississauga, Ontario, Canada

Suite 500

Please refer to corresponding BOMA Office 1996 Area Chart:

100milverton-b96-1a.pdf