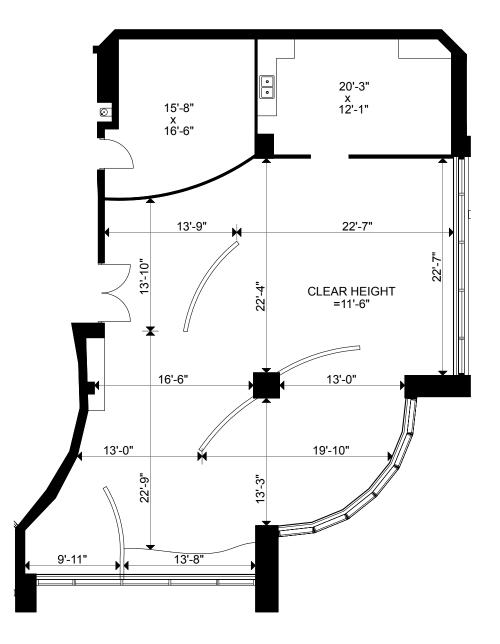

Client: Crown Property Management Inc.

Version V2

Created: 04/07/2022

Measured: 11/12/2021

1430 Blair Place Ottawa, Ontario, Canada

Suite 101

Total Rentable Area: 2,416 sq ft Please refer to corresponding BOMA Office 1996 Area Chart: