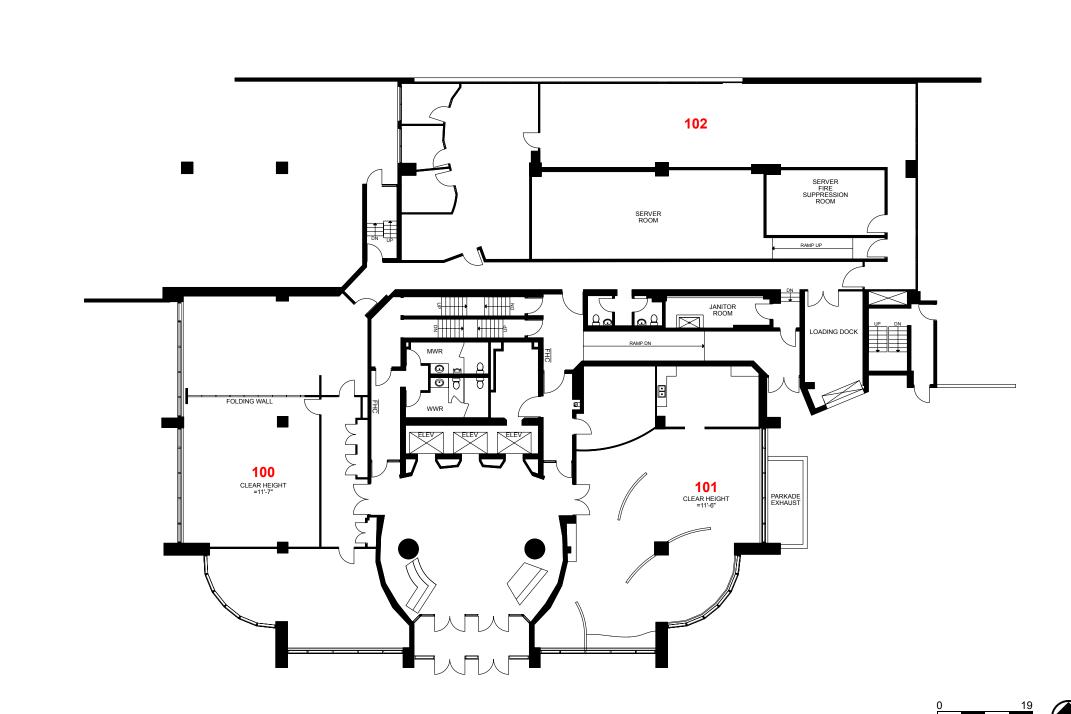

Client: Crown Property Management Inc.

Version V2

Created: 04/07/2022

Measured: 11/12/2021

1430 Blair Place Ottawa, Ontario, Canada

Suite 101

Total Rentable Area: 2,416 sq ft Please refer to corresponding BOMA Office 1996 Area Chart: