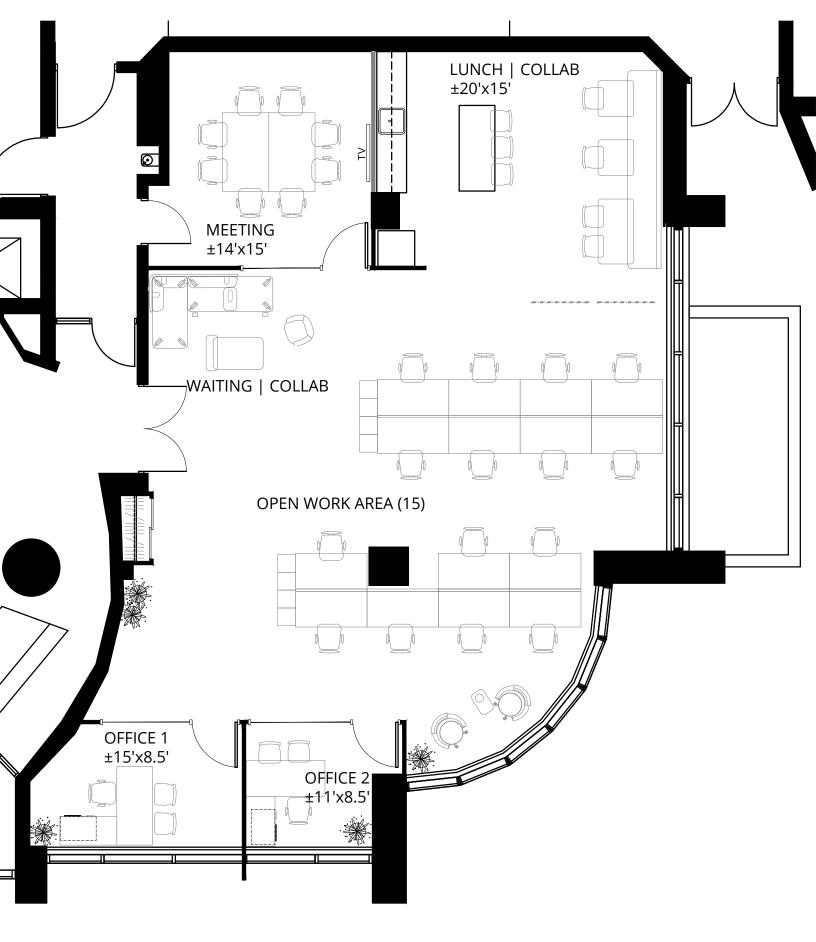

CROWN - SHOW SUITE - 1430 BLAIR TOWERS PL, SUITE 101

23-XXXX

Client: Crown Property Management Inc.

Version FP2A

Created: 11/28/2022

Measured: 11/12/2021

1430 Blair Place Ottawa, Ontario, Canada

Floor 01