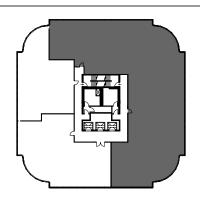

Client: Crown Property Management Inc.

Version V3

Created: 05/03/2022

Measured: 04/29/2022

1410 Blair Place Ottawa, Ontario, Canada

Suite 402

Total Rentable Area: 8,594 sq ft Please refer to corresponding BOMA Office 1996 Area Chart: