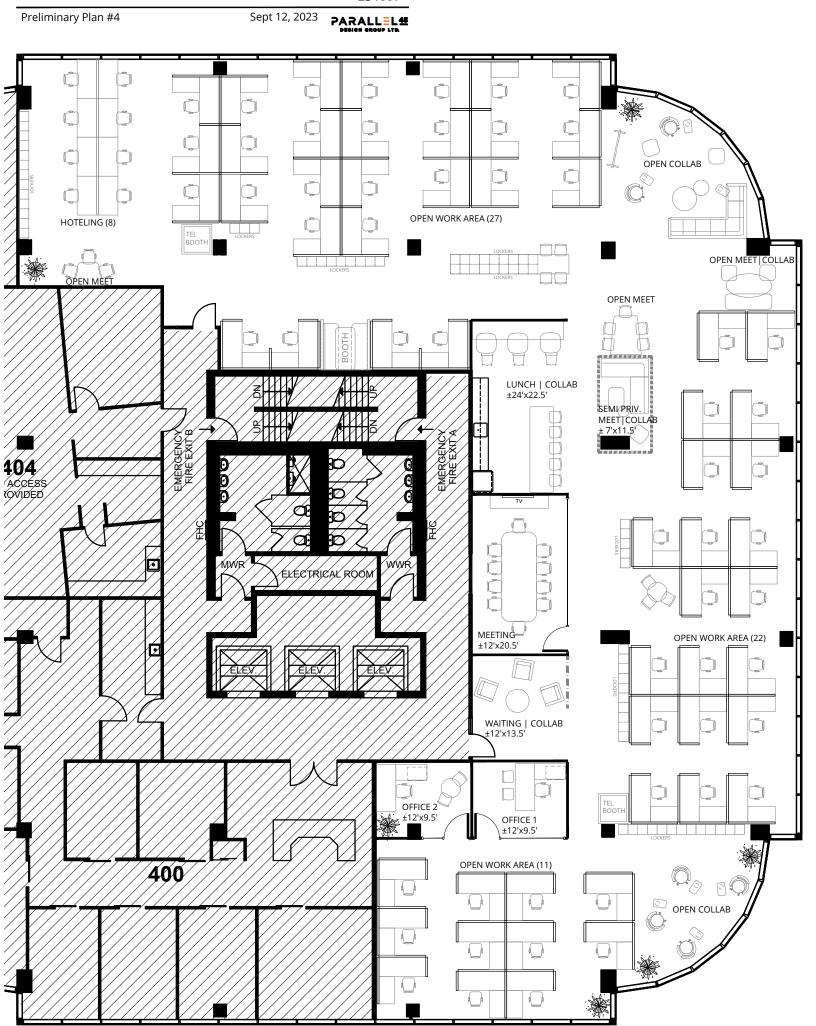

Client: Crown Property Management Inc.

Version V3

Created: 05/03/2022

Measured: 04/29/2022

1410 Blair Place Ottawa, Ontario, Canada

Suite 402

Total Rentable Area: 8,594 sq ft Please refer to corresponding BOMA Office 1996 Area Chart: