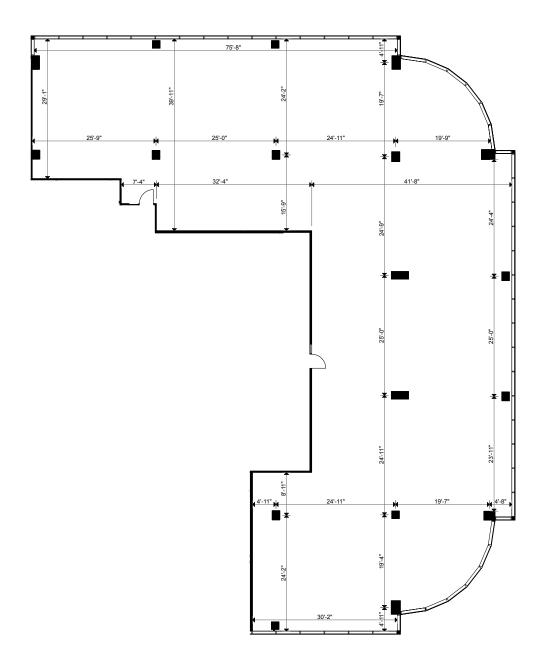

Client: Crown Property Management Inc.

Version V3

Created: 05/03/2022

Measured: 04/29/2022

1410 Blair Place Ottawa, Ontario, Canada

Suite 402

Total Rentable Area: 8,594 sq ft Please refer to corresponding BOMA Office 1996 Area Chart: