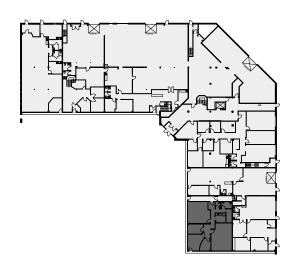

Client: Crown Property Management Inc.

Version V3

Created: 01/25/2024

Measured: 01/04/2024

36 Antares Drive Ottawa, Ontario, Canada

Suite 900

Reallocated Rentable Area: 2,065

Please refer to corresponding BOMA Office 2017 Method A Area Chart: