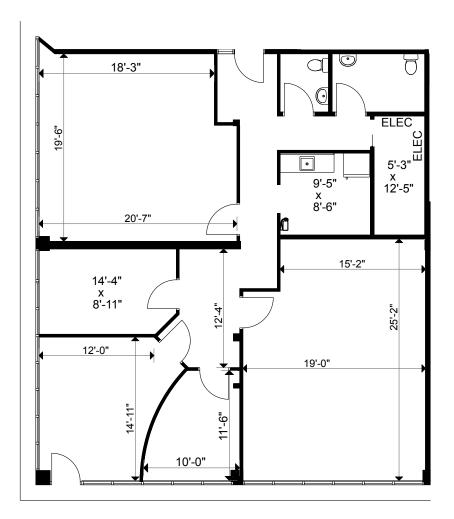

Client: Crown Property Management Inc.

Version V3

Created: 01/25/2024

Measured: 01/04/2024

36 Antares Drive Ottawa, Ontario, Canada

Suite 900

Reallocated Rentable Area: 2,065

Please refer to corresponding BOMA Office 2017 Method A Area Chart: