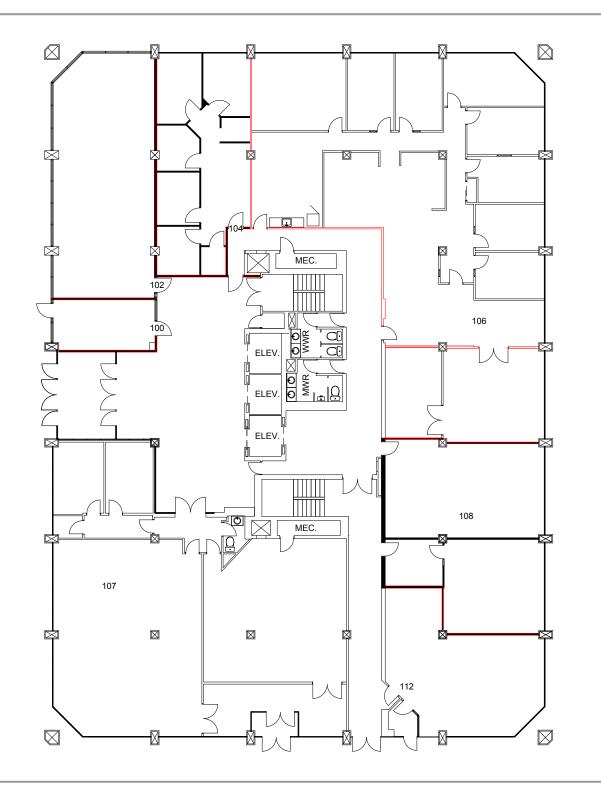

"Client"

Version: FP8A Prepared: 04/05/2011

Measured: 30/06/2003

**45 Sheppard Avenue East** Toronto, Ontario

Floor 1

Please Refer to Corresponding Area Chart

This work product has been prepared by Extreme Measures Inc. pursuant to a contract with the Client for the sole benefit of and use by the Client. No third party may rely on this work product without the receipt of a reliance letter from Extreme Measures Inc.