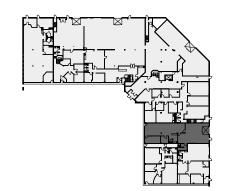

**R** ( PROPERTY MANAGEMENT Version Created: 01/11/2024 V2 Measured: 01/04/2024 36 Antares Drive Ottawa, Ontario, Canada Suite 700 Rentable Area: 2,326 sq ft Please refer to corresponding BOMA Office 2017 Method A Area Chart: 36antares-b17a-6a.pdf Capella Ct This work product has been prepared by Extreme Measures Inc. pursuant to a contract with the Client for the sole benefit of and use by the Client. No third party may rely on this work product without the receipt of a reliance letter from Extreme Measures Inc. This work product or portions thereof relies upon information provided by the Client and/or from third parties introduced by the Client that has not been independently verified by Extreme Measures Inc. Extreme Measures Inc.