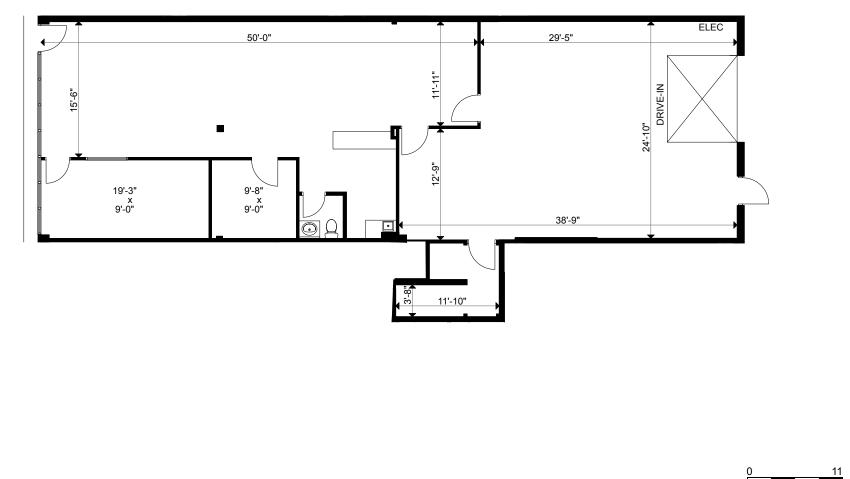

**R** ( PROPERTY MANAGEMENT Version Created: 01/11/2024 V2 Measured: 01/04/2024 36 Antares Drive Ottawa, Ontario, Canada Suite 700 Rentable Area: 2,326 sq ft Please refer to corresponding BOMA Office 2017 Method A Area Chart: 36antares-b17a-6a.pdf Capella Ct This work product has been prepared by Extreme Measures Inc. pursuant to a contract with the Client for the sole benefit of and use by the Client. No third party may rely on this work product without the receipt of a reliance letter from Extreme Measures Inc. This work product or portions thereof relies upon information provided by the Client and/or from third parties introduced by the Client that has not been independently verified by Extreme Measures Inc. Extreme Measures Inc.