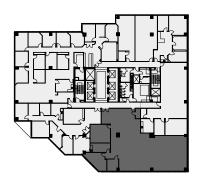

Client: Crown Property Management Inc.

Version FP2C Created: 12/20/2023

Measured: 12/19/2023

Yonge-Norton Centre 5255 Yonge Street Toronto, Ontario, Canada

Floor 7

This work product has been prepared by Extreme Measures Inc. pursuant to a contract with the Client for the sole benefit of and use by the Client. No third party may rely on this work product without the receipt of a reliance letter from Extreme Measures Inc.