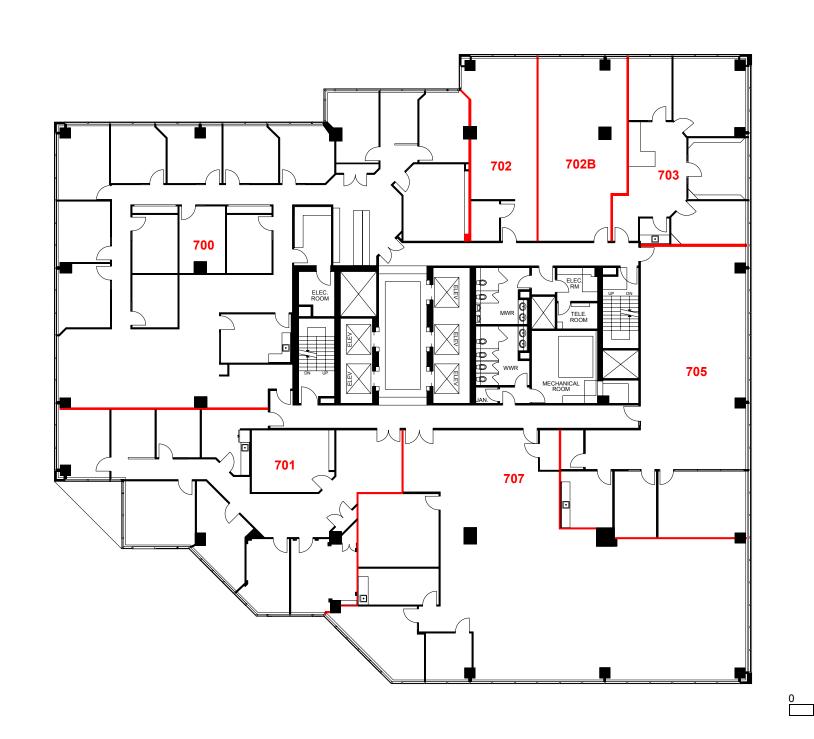

Client: Crown Property Management Inc.

Version FP2C Created: 12/20/2023

Measured: 12/19/2023

Yonge-Norton Centre 5255 Yonge Street Toronto, Ontario, Canada

Floor 7

This work product has been prepared by Extreme Measures Inc. pursuant to a contract with the Client for the sole benefit of and use by the Client. No third party may rely on this work product without the receipt of a reliance letter from Extreme Measures Inc.