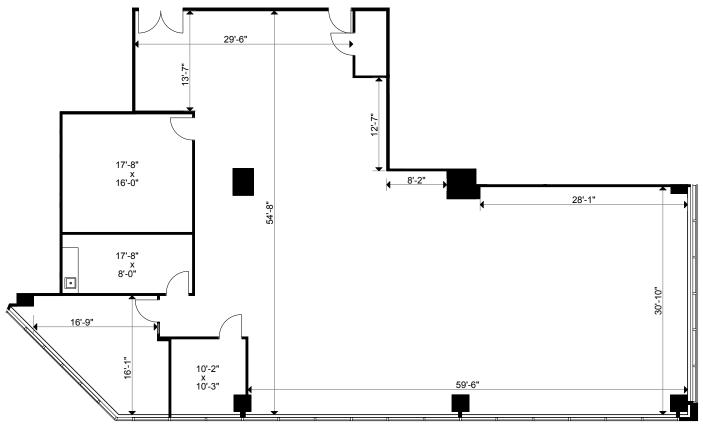

Client: Crown Property Management Inc.

Version **V2** 

Created: 12/20/2023

Measured: 12/19/2023

Yonge-Norton Centre 5255 Yonge Street Toronto, Ontario, Canada

Suite 707

Total Rentable Area: 4,553 sq ft Please refer to corresponding BOMA Office 1996 Area Chart: