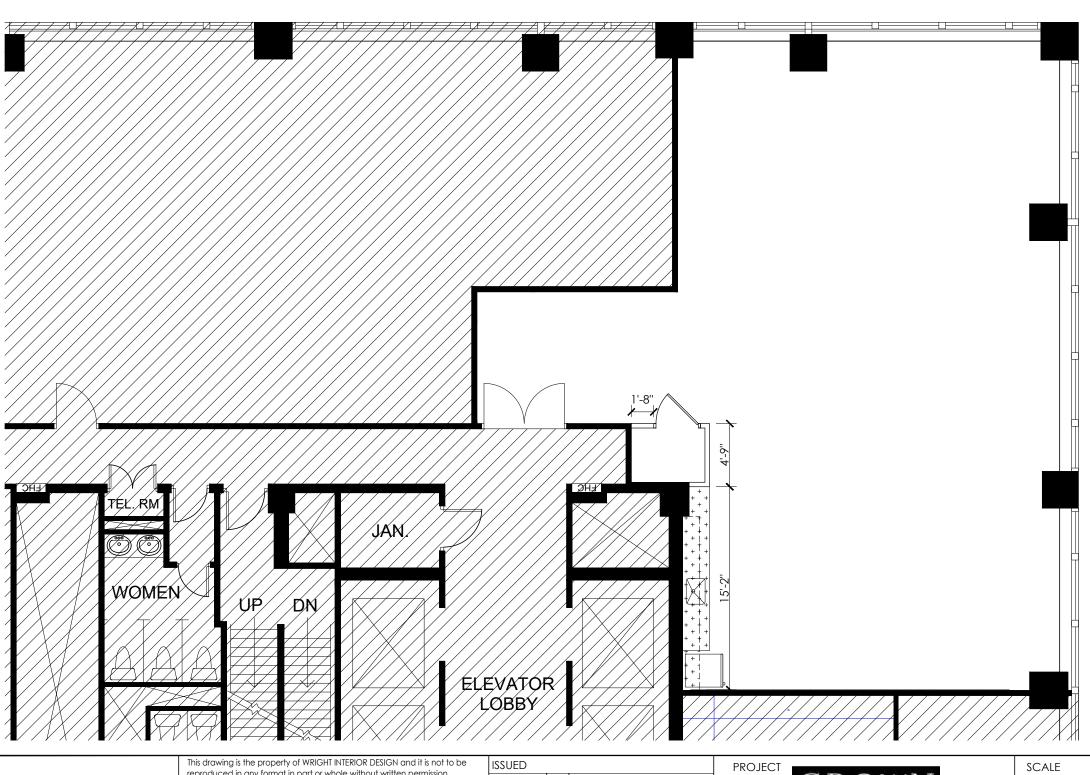

DRAWING NUMBER ID-SP3

LEGEND INDICATES AREAS NOT IN CONTRACT EXISTING PARTITION TO REMAIN ====== DEMOLITION PARTITON NEW PARTITION

NEW MILLWORK

**NEW DOOR** 

USABLE SQUARE FOOTAGE: 1,593 SQ FT

86 RINGWOOD DRIVE SUITE 214 STOUFFVILLE, ON L4A 1C3 TEL 416.400.0046 www.wrightinteriordesign.ca