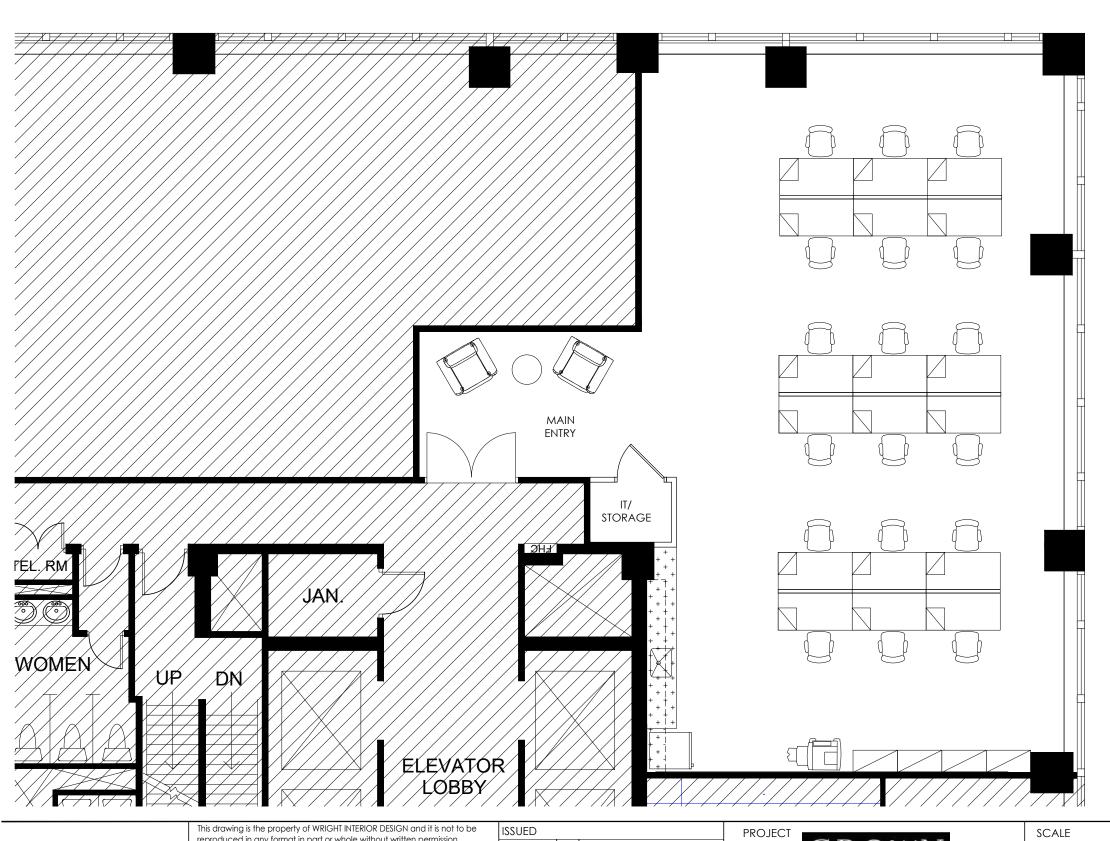

DRAWING NUMBER ID-SP3

LEGEND INDICATES AREAS NOT IN CONTRACT EXISTING PARTITION TO REMAIN ====== DEMOLITION PARTITON NEW PARTITION

NEW MILLWORK

**NEW DOOR** 

USABLE SQUARE FOOTAGE: 1,593 SQ FT

86 RINGWOOD DRIVE SUITE 214 STOUFFVILLE, ON L4A 1C3 TEL 416.400.0046 www.wrightinteriordesign.ca