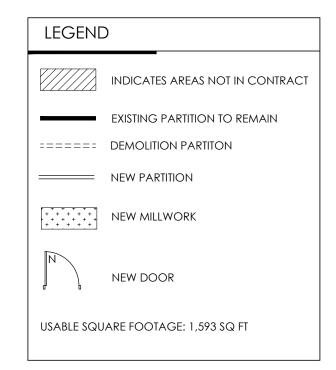

DRAWING NUMBER ID-SP3

LEGEND INDICATES AREAS NOT IN CONTRACT EXISTING PARTITION TO REMAIN ====== DEMOLITION PARTITON NEW PARTITION

NEW MILLWORK

**NEW DOOR** 

USABLE SQUARE FOOTAGE: 1,593 SQ FT

86 RINGWOOD DRIVE SUITE 214 STOUFFVILLE, ON L4A 1C3 TEL 416.400.0046 www.wrightinteriordesign.ca