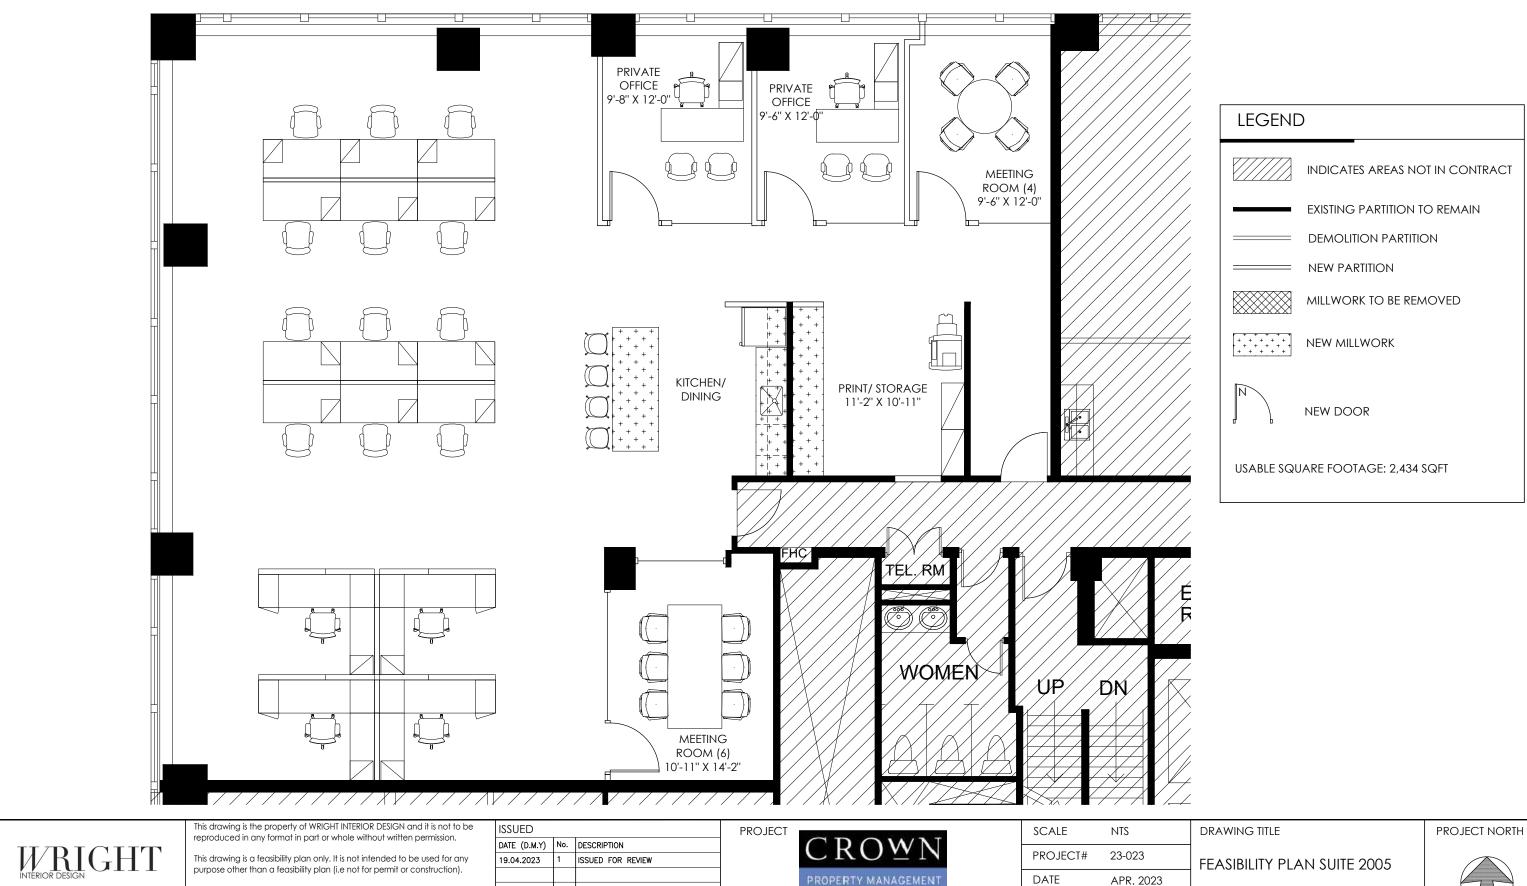

86 RINGWOOD DRIVE SUITE 214 STOUFFVILLE, ON L4A 1C3 TEL 416.400.0046 www.wrightinteriordesign.ca

Modifications/revisions may be required to this layout in order to meet all local codes and applicable laws.

This layout has not been site verified for accuracy and therefore should not be considered an exact reproduction of the site.

|    | 1220ED       |     |                   |  |  |
|----|--------------|-----|-------------------|--|--|
|    | DATE (D.M.Y) | No. | DESCRIPTION       |  |  |
|    | 19.04.2023   | 1   | ISSUED FOR REVIEW |  |  |
|    |              |     |                   |  |  |
| al |              |     |                   |  |  |
|    |              |     |                   |  |  |
| ре |              |     |                   |  |  |
|    |              |     |                   |  |  |

180 DUNDAS STREET WEST, 20TH FLOOR TORONTO, ONTARIO

| SCALE    | NTS                   |                                           |
|----------|-----------------------|-------------------------------------------|
| PROJECT# | 23-023                |                                           |
| DATE     | APR. 2023             |                                           |
| DRAWN    | DL                    |                                           |
| CHECKED  |                       |                                           |
|          | PROJECT#  DATE  DRAWN | PROJECT# 23-023  DATE APR. 2023  DRAWN DL |

DRAWING NUMBER ID-SP2