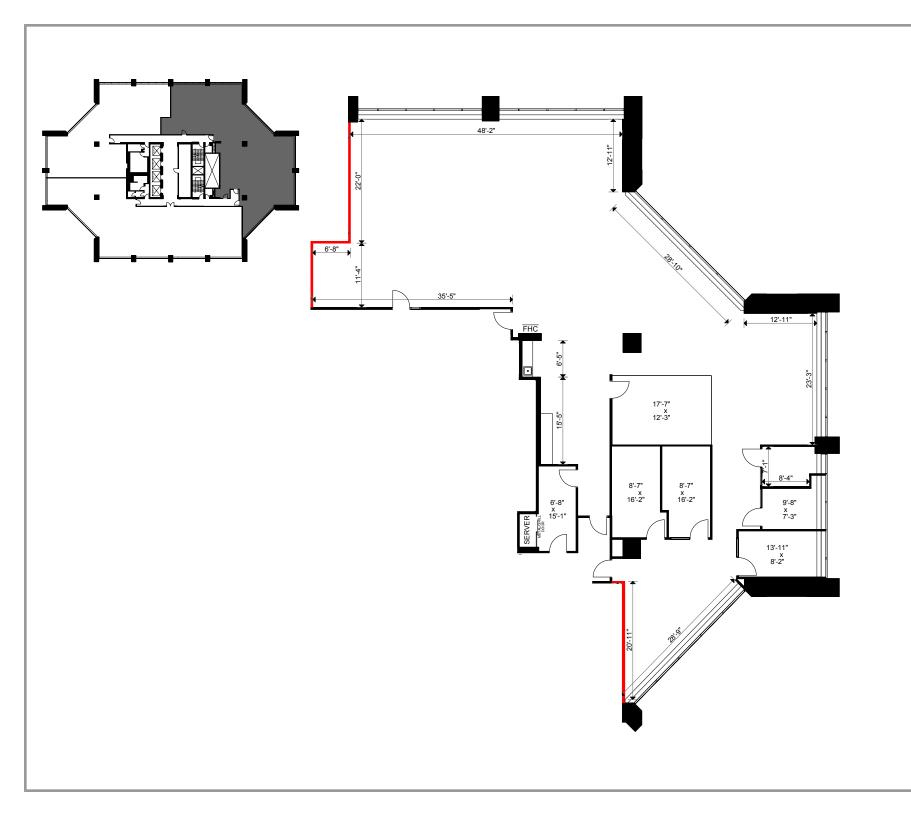

Client: Crown Property Management Inc.

PROPERTY MANAGEMENT

Version V4

Created: 04/05/2019

Measured: 04/03/2019

400 University Avenue Toronto, Ontario, Canada

**Suite 1601** 

Fixed Rentable Area: 5,613 sq ft Please refer to corresponding BOMA 1996 Floor Fixed Area Chart: