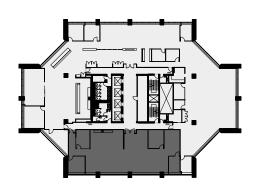

Client: Crown Property Management Inc.

Version V1

Created: 12/20/2023

Measured: 12/19/2023

400 University Avenue Toronto, Ontario, Canada

**Suite 1701** 

Fixed Rentable Area: 3,678 sq ft Please refer to corresponding BOMA 1996 Floor Fixed Area Chart: