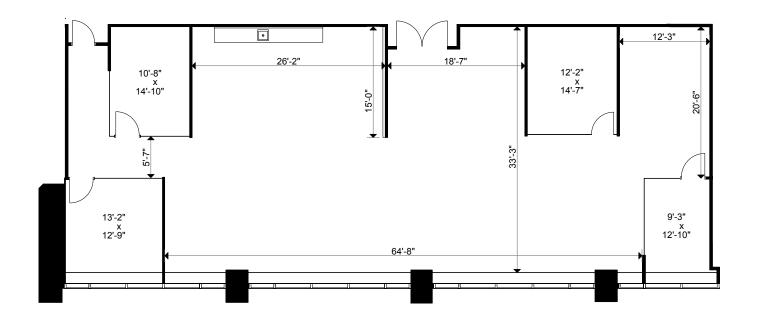

Client: Crown Property Management Inc.

Version V1

Created: 12/20/2023

Measured: 12/19/2023

400 University Avenue Toronto, Ontario, Canada

**Suite 1701** 

Fixed Rentable Area: 3,678 sq ft Please refer to corresponding BOMA 1996 Floor Fixed Area Chart: