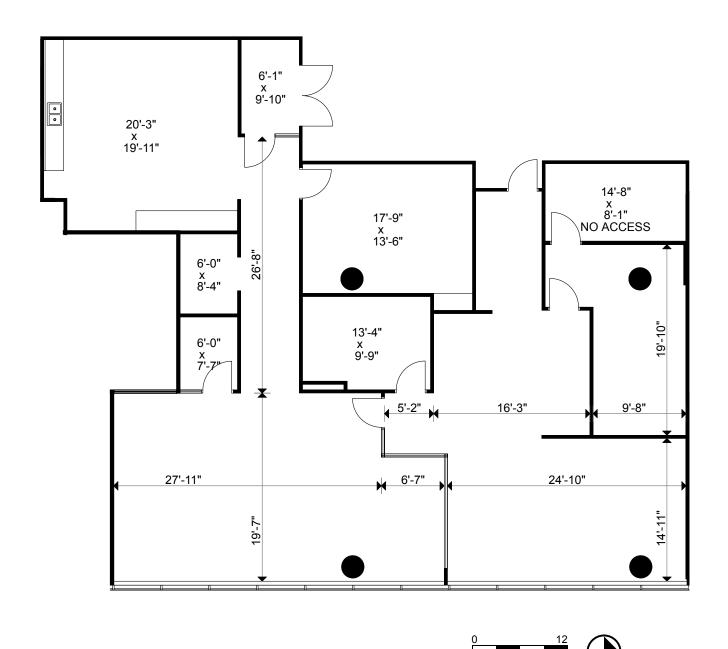

Client: Crown Property Management Inc.

Version V2

Created: 02/23/2021

Measured: 01/08/2020

90 Sheppard Avenue East Toronto, Ontario, Canada

Suite 600

3,915 sq ft Please refer to corresponding BOMA Office 1980 Area Chart: