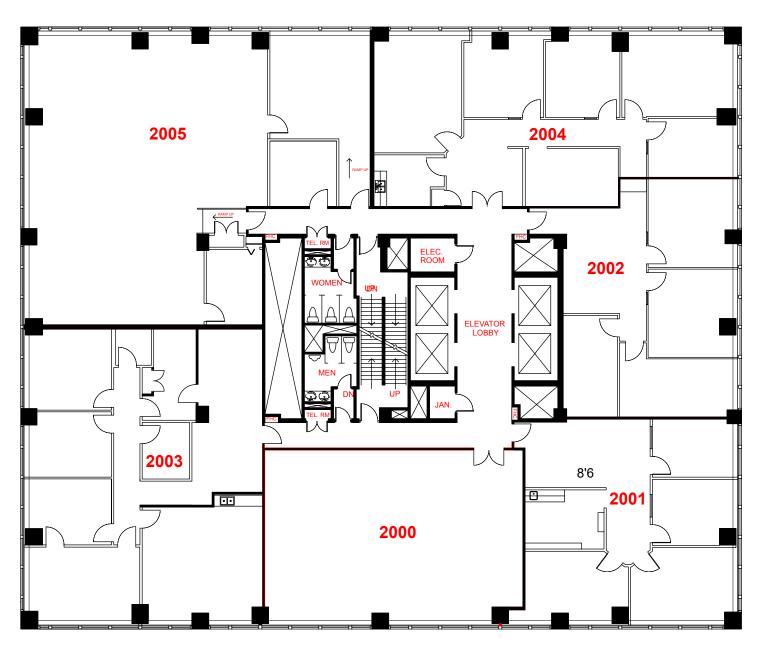

Client: Crown Property Management Inc.

Version FP1A

Created: 09/02/2022

Measured:

180 Dundas Street West Toronto, Ontario, Canada

Floor 20

This work product has been prepared by Extreme Measures Inc. pursuant to a contract with the Client for the sole benefit of and use by the Client. No third party may rely on this work product without the receipt of a reliance letter from Extreme Measures Inc.