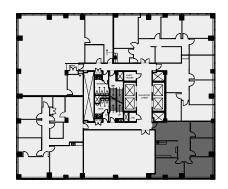

Client: Crown Property Management Inc.

Version FP1A

Created: 09/02/2022

Measured:

180 Dundas Street West Toronto, Ontario, Canada

Floor 20

This work product has been prepared by Extreme Measures Inc. pursuant to a contract with the Client for the sole benefit of and use by the Client. No third party may rely on this work product without the receipt of a reliance letter from Extreme Measures Inc.