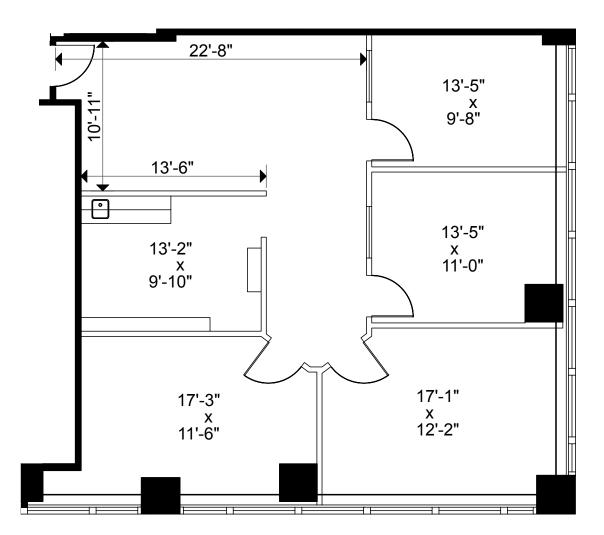

Client: Crown Property Management Inc.

Version V1

Created: 02/07/2023

Measured:

180 Dundas Street West Toronto, Ontario, Canada

**Suite 2001** 

Rentable Area: 1,533 sq ft Please refer to corresponding BOMA Office 2017 Method A Area Chart: