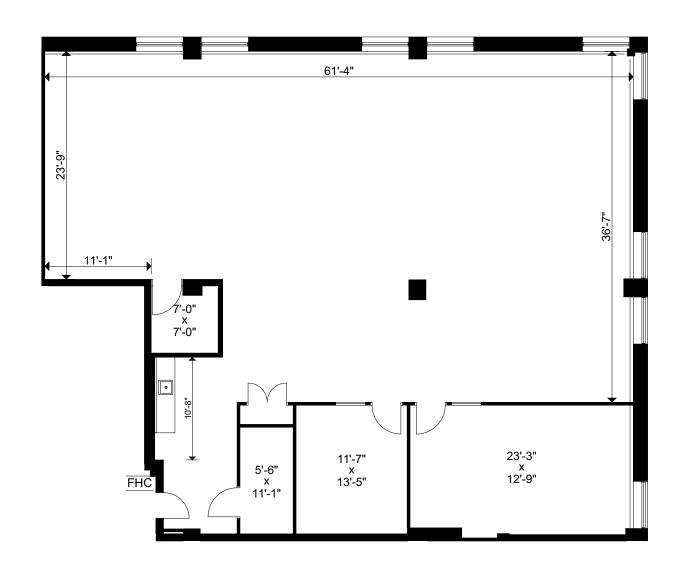

Client: Crown Property Management Inc.

PROPERTY MANAGEMENT

Version: V2

15/08/2023 Prepared:

Measured:

N/A

111 Peter Street Toronto, Ontario Canada

Suite 540

Rentable Area 3,253 sq ft

This work product has not been independently verified by Extreme Measures Inc. Extreme Measures Inc. is not liable for any errors, omissions or inaccuracies that may result from such information. No party may rely on this work product without the receipt of a reliance letter from Extreme Measures Inc.