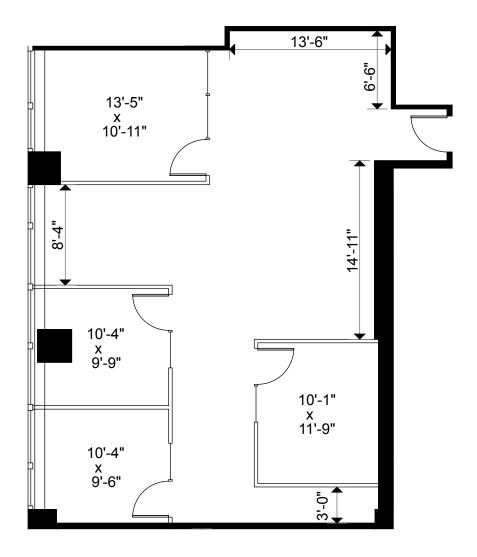

Client: Crown Property Management Inc.

Version V1

Created: 07/18/2023

Measured: 07/17/2023

180 Dundas Street West Toronto, Ontario, Canada

**Suite 1501** 

Rentable Area: 1,476 sq ft Please refer to corresponding BOMA Office 2017 Method A Area Chart: