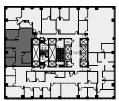

Client: Crown Property Management Inc.

Version V1

Created: 07/18/2023

Measured: 07/17/2023

180 Dundas Street West Toronto, Ontario, Canada

**Suite 1501** 

Rentable Area: 1,476 sq ft Please refer to corresponding BOMA Office 2017 Method A Area Chart: