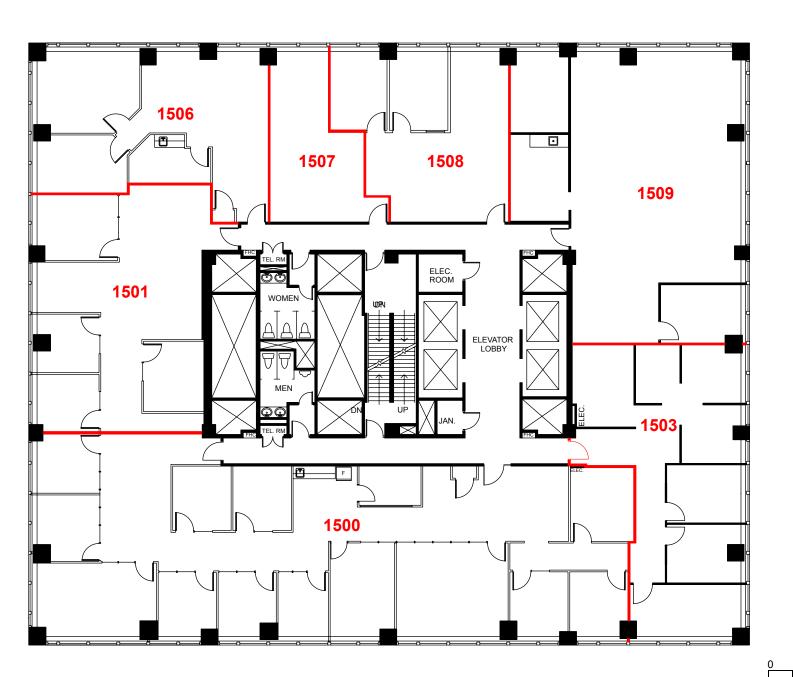

Client: Crown Property Management Inc.

Version FP4A

Created: 10/20/2023

Measured: 10/19/2023

180 Dundas Street West Toronto, Ontario, Canada

Floor 15

This work product has been prepared by Extreme Measures Inc. pursuant to a contract with the Client for the sole benefit of and use by the Client. No third party may rely on this work product without the receipt of a reliance letter from Extreme Measures Inc.

This work product or portions thereof relies upon information provided by the Client and/or from third parties introduced by the Client that has not been independently verified by Extreme Measures Inc. Extreme Measures Inc. is not liable for any errors, omissions or inaccuracies that may result from such information.