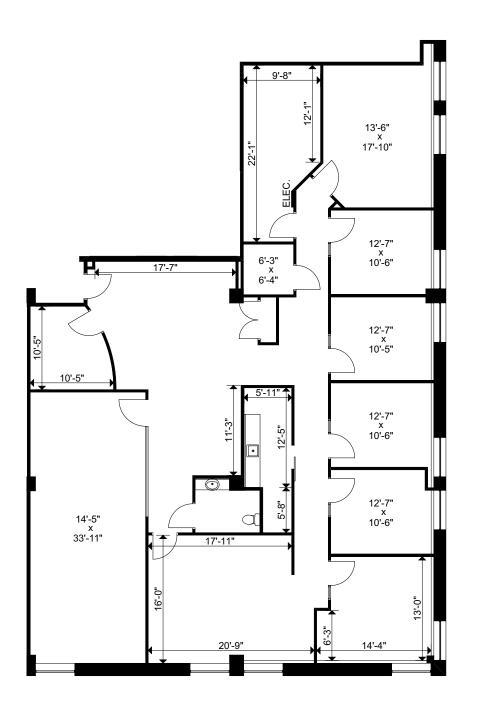

Client: Crown Property Management Inc.

Version: V1

Prepared: 01/12/2023

Measured: 24/11/2023

111 Peter Street Toronto, Ontario Canada

Suite 605

Rentable Area 3,591 sq ft

This work product has been prepared by Extreme Measures Inc. pursuant to a contract with the Client for the sole benefit of and use by the Client. No third party may rely on this work product without the receipt of a reliance letter from Extreme Measures Inc.