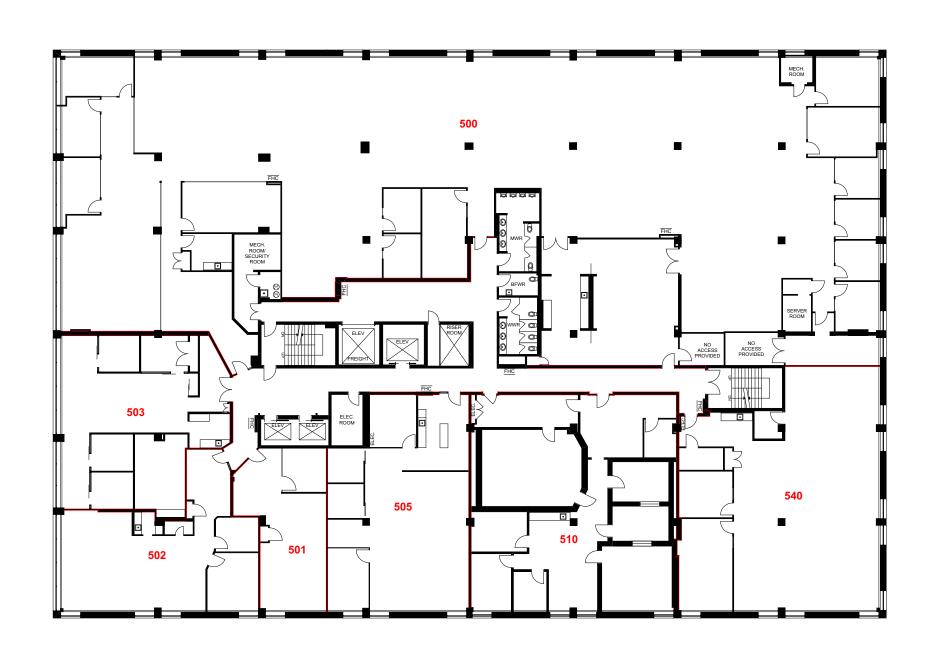

Tel: 1-877-963-2787 Fax: 1-877-402-4690 mail@xmeasures.com

Client: Crown Property Management Inc.

Version: FP1A

03/10/2023 Prepared:

Measured: 22/09/2023

111 Peter Street Toronto, Ontario Canada

Floor 05

This work product has been prepared by Extreme Measures Inc. pursuant to a contract with the Client for the sole benefit of and use by the Client. No third party may rely on this work product without the receipt of a reliance letter from Extreme Measures Inc.

This work product or portions thereof relies upon information provided by the Client and/or from third parties introduced by the Client that has not been independently verified by Extreme Measures Inc. Extreme Measures Inc. is not liable for any errors, omissions or inaccuracies that may result from such information.