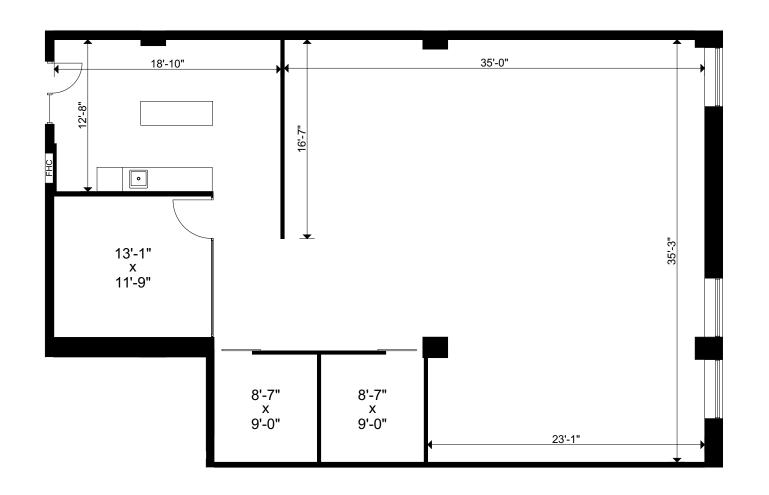

Client: Crown Property Management Inc.

Version: V2

15/08/2023 Prepared:

N/A

Measured:

111 Peter Street Toronto, Ontario Canada

Suite 505

Rentable Area 2,008 sq ft

This work product has not been independently verified by Extreme Measures Inc. Extreme Measures Inc. is not liable for any errors, omissions or inaccuracies that may result from such information. No party may rely on this work product without the receipt of a reliance letter from Extreme Measures Inc.