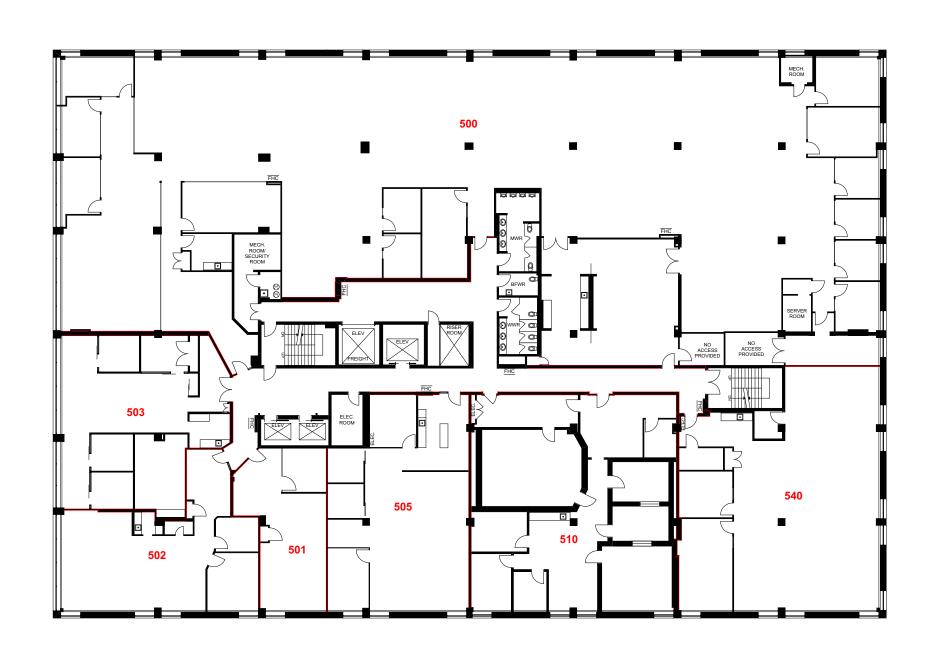

Client: Crown Property Management Inc.

Version: FP1A

03/10/2023 Prepared:

Measured: 22/09/2023

111 Peter Street Toronto, Ontario Canada

Floor 05

This work product has been prepared by Extreme Measures Inc. pursuant to a contract with the Client for the sole benefit of and use by the Client. No third party may rely on this work product without the receipt of a reliance letter from Extreme Measures Inc.