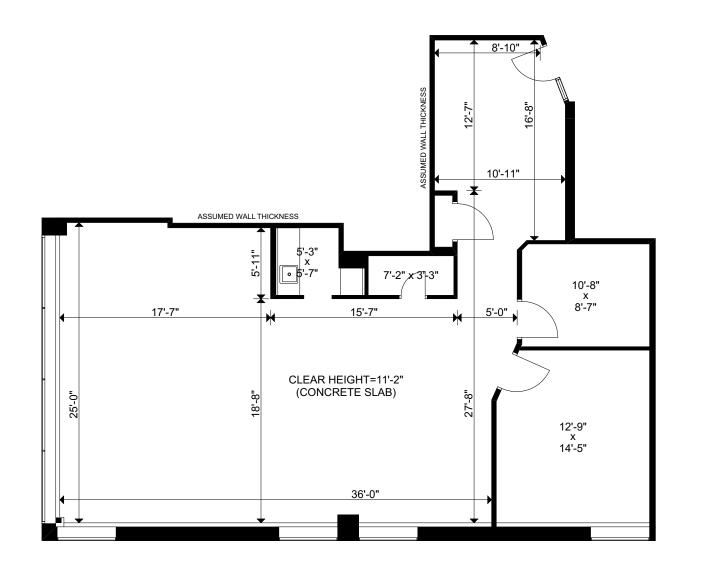

Client: Crown Property Management Inc.

Version: V1

14/12/2022 Prepared:

Measured: 08/12/2022

111 Peter Street Toronto, Ontario Canada

Suite 502

Rentable Area with 14.3% gross-up\* 1,653 sq ft

\*Area determined according to: ANSI Z65.1-1996