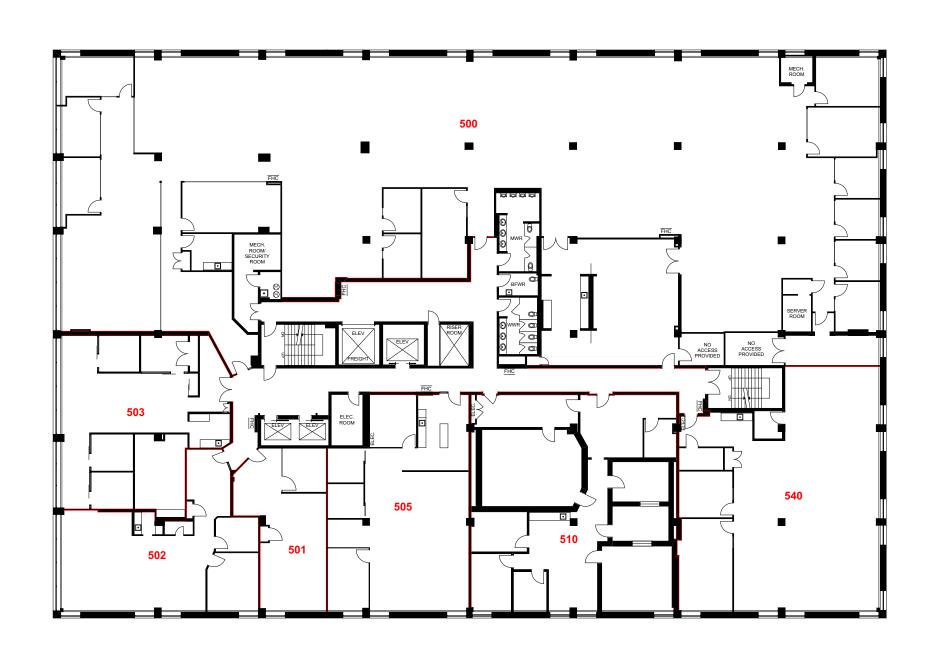

Client: Crown Property Management Inc.

Version: FP1A

03/10/2023 Prepared:

Measured: 22/09/2023

111 Peter Street Toronto, Ontario Canada

Floor 05

This work product has been prepared by Extreme Measures Inc. pursuant to a contract with the Client for the sole benefit of and use by the Client. No third party may rely on this work product without the receipt of a reliance letter from Extreme Measures Inc.

This work product or portions thereof relies upon information provided by the Client and/or from third parties introduced by the Client that has not been independently verified by Extreme Measures Inc. Extreme Measures Inc. is not liable for any errors, omissions or inaccuracies that may result from such information.