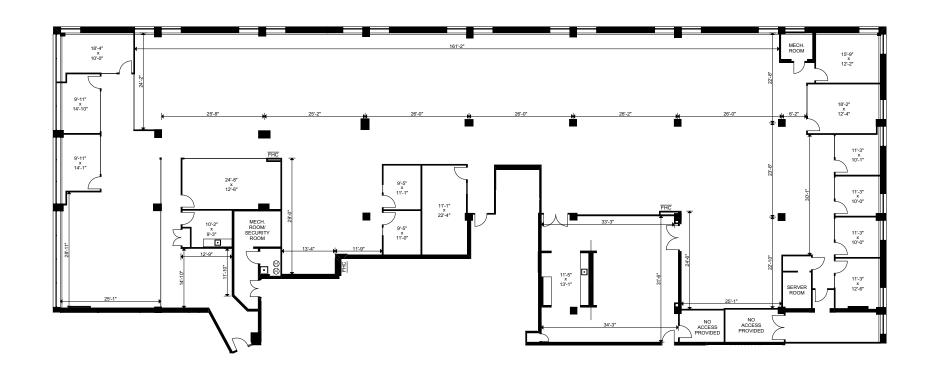

Client: Crown Property Management Inc.

Version: FP1A

03/10/2023 Prepared:

Measured: 22/09/2023

111 Peter Street Toronto, Ontario Canada

Floor 05

This work product has been prepared by Extreme Measures Inc. pursuant to a contract with the Client for the sole benefit of and use by the Client. No third party may rely on this work product without the receipt of a reliance letter from Extreme Measures Inc.

This work product or portions thereof relies upon information provided by the Client and/or from third parties introduced by the Client that has not been independently verified by Extreme Measures Inc. Extreme Measures Inc. is not liable for any errors, omissions or inaccuracies that may result from such information.