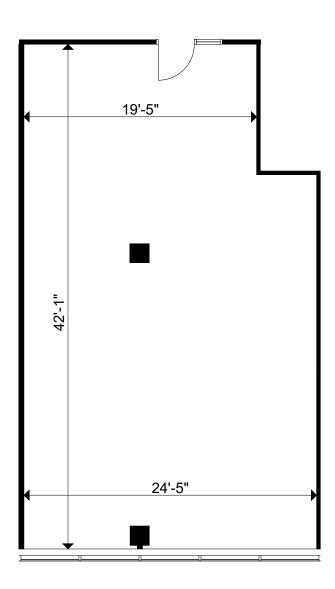

Client: Crown Property Management Inc.

Prepared: 30/08/2019 Version: V7 Measured: 14/05/2008

> 1525 Carling Avenue Ottawa, Ontario Canada

> > Suite 606

Rentable Area\* 1,229 sq ft

\*Area determined according to: ANSI Z65.1-1996