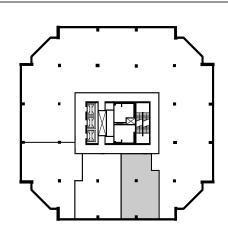

Client: Crown Property Management Inc.

Version FP8A

Created: 03/15/2022

Measured: 03/07/2022

1525 Carling Avenue Ottawa, Ontario, Canada

Floor 06

This work product has been prepared by Extreme Measures Inc. pursuant to a contract with the Client for the sole benefit of and use by the Client. No third party may rely on this work product without the receipt of a reliance letter from Extreme Measures Inc.