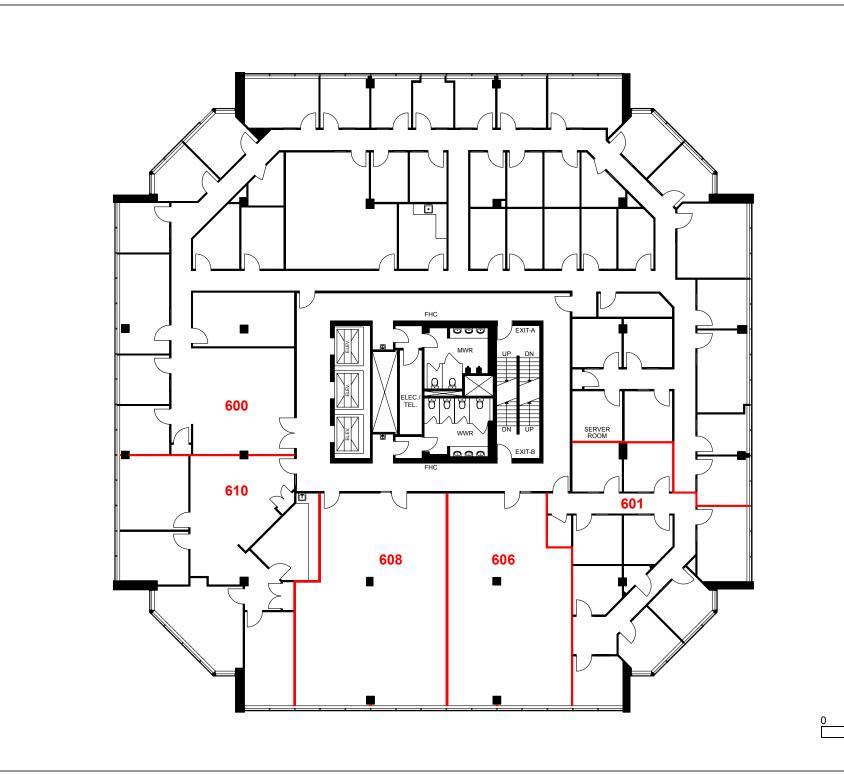

Client: Crown Property Management Inc.

Prepared: 30/08/2019 Version: V7 Measured: 14/05/2008

> 1525 Carling Avenue Ottawa, Ontario Canada

> > Suite 606

Rentable Area\* 1,229 sq ft

\*Area determined according to: ANSI Z65.1-1996

Client: Crown Property Management Inc.

Version FP8A

Created: 03/15/2022

Measured: 03/07/2022

1525 Carling Avenue Ottawa, Ontario, Canada

Floor 06

This work product has been prepared by Extreme Measures Inc. pursuant to a contract with the Client for the sole benefit of and use by the Client. No third party may rely on this work product without the receipt of a reliance letter from Extreme Measures Inc.