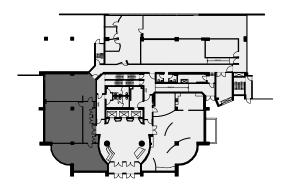

Client: Crown Property Management Inc.

Version **FP2A** 

Created: 11/28/2022

Measured: 11/12/2021

1430 Blair Place Ottawa, Ontario, Canada

Floor 01

This work product has been prepared by Extreme Measures Inc. pursuant to a contract with the Client for the sole benefit of and use by the Client. No third party may rely on this work product without the receipt of a reliance letter from Extreme Measures Inc.