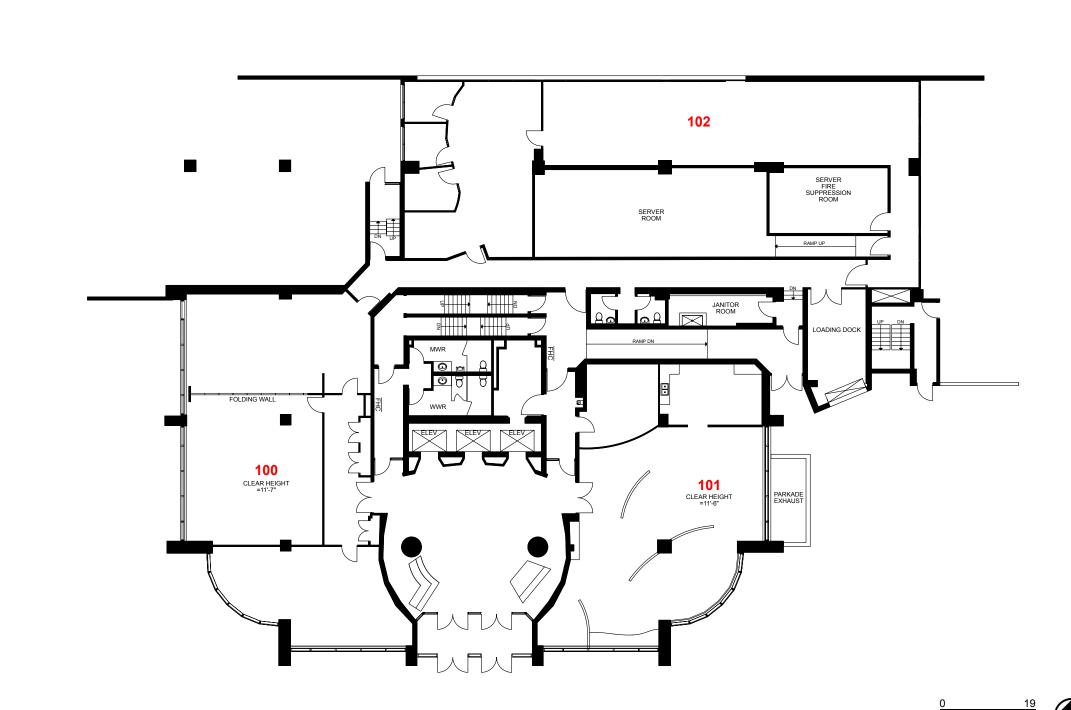

Client: Crown Property Management Inc.

Version **FP2A** 

Created: 11/28/2022

Measured: 11/12/2021

1430 Blair Place Ottawa, Ontario, Canada

Floor 01

This work product has been prepared by Extreme Measures Inc. pursuant to a contract with the Client for the sole benefit of and use by the Client. No third party may rely on this work product without the receipt of a reliance letter from Extreme Measures Inc.