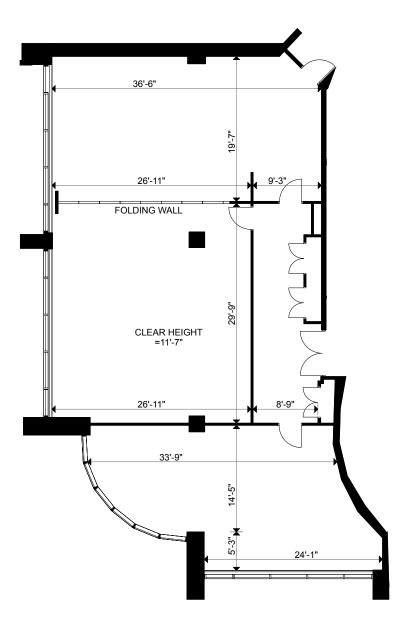

Client: Crown Property Management Inc.

Version V2

Created: 04/07/2022

Measured: 11/12/2021

1430 Blair Place Ottawa, Ontario, Canada

Suite 100

Total Rentable Area: 3,040 sq ft Please refer to corresponding BOMA Office 1996 Area Chart: