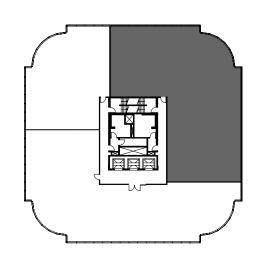

Client: Crown Property Management Inc.

Version V2

Created: 11/29/2022

Measured: 08/03/2018

1420 Blair Place Ottawa, Ontario, Canada

Suite 310

Total Rentable Area: 5,881 sq ft Please refer to corresponding BOMA Office 1996 Area Chart: