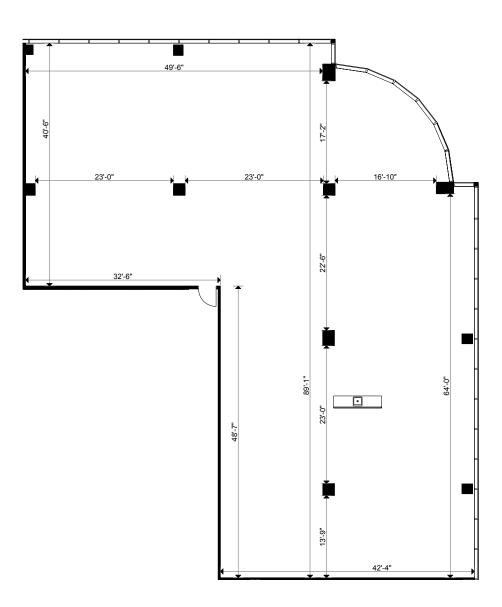

Client: Crown Property Management Inc.

Version FP8A

Created: 02/09/2023

Measured: 08/03/2018

1420 Blair Place Ottawa, Ontario, Canada

Floor 03

This work product has been prepared by Extreme Measures Inc. pursuant to a contract with the Client for the sole benefit of and use by the Client. No third party may rely on this work product without the receipt of a reliance letter from Extreme Measures Inc.