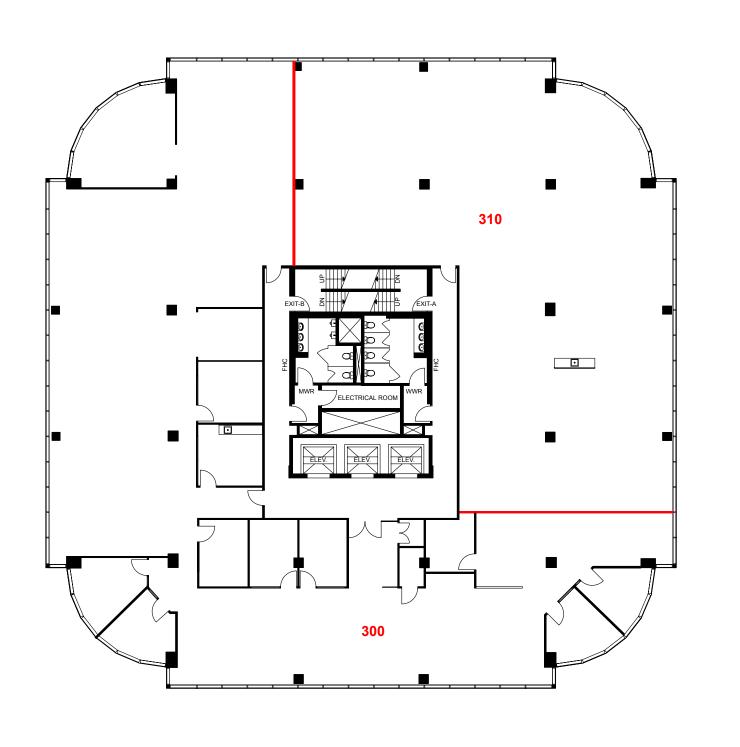

Client: Crown Property Management Inc.

Version FP8A

Created: 02/09/2023

Measured: 08/03/2018

1420 Blair Place Ottawa, Ontario, Canada

Floor 03

This work product has been prepared by Extreme Measures Inc. pursuant to a contract with the Client for the sole benefit of and use by the Client. No third party may rely on this work product without the receipt of a reliance letter from Extreme Measures Inc.

This work product or portions thereof relies upon information provided by the Client and/or from third parties introduced by the Client that has not been independently verified by Extreme Measures Inc. Extreme Measures Inc. is not liable for any errors, omissions or inaccuracies that may result from such information.