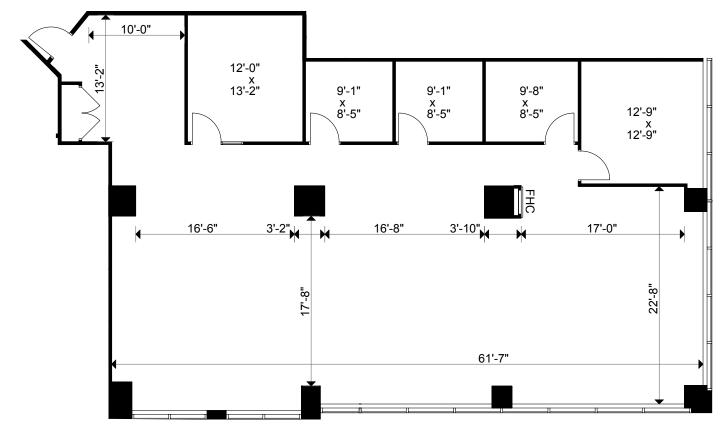

Client: Crown Property Management Inc.

Version V2

Created: 07/31/2023

Measured: 01/22/2019

2680 Skymark Avenue Mississauga, Ontario, Canada

Suite 415

Total Rentable Area: 3,005 sq ft Please refer to corresponding BOMA Office 1996 Area Chart:

Client: Crown Property Management Inc.

Version FP4A Created: 08/25/2023

Measured: 08/24/2023

2680 Skymark Avenue Mississauga, Ontario, Canada

Floor 4

This work product has been prepared by Extreme Measures Inc. pursuant to a contract with the Client for the sole benefit of and use by the Client. No third party may rely on this work product without the receipt of a reliance letter from Extreme Measures Inc.