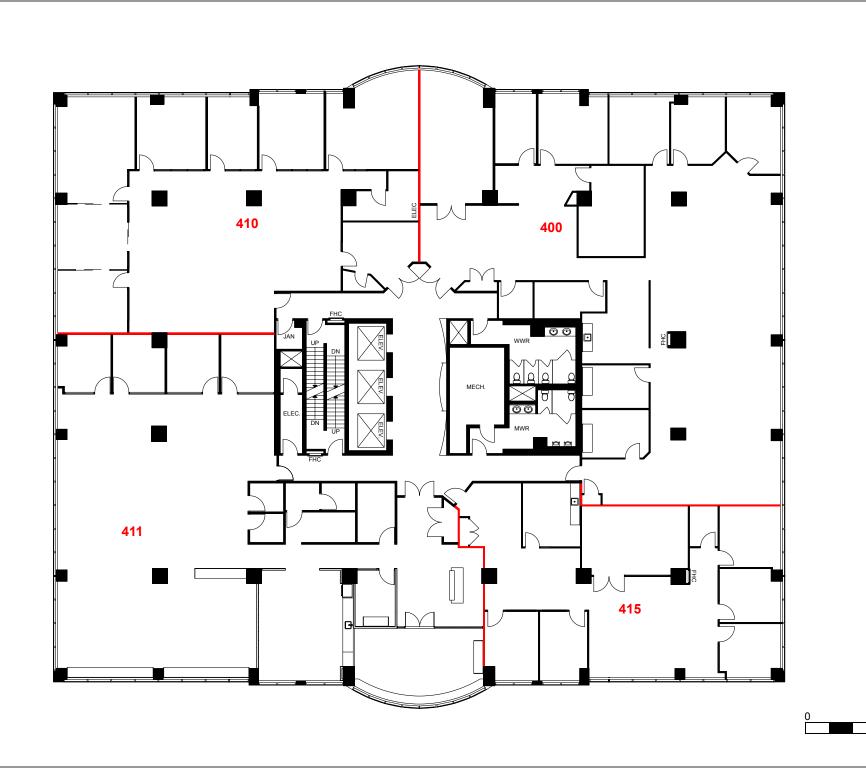

Client: Crown Property Management Inc.

Version FP4A Created: 08/25/2023

Measured: 08/24/2023

2680 Skymark Avenue Mississauga, Ontario, Canada

Floor 4

This work product has been prepared by Extreme Measures Inc. pursuant to a contract with the Client for the sole benefit of and use by the Client. No third party may rely on this work product without the receipt of a reliance letter from Extreme Measures Inc.

This work product or portions thereof relies upon information provided by the Client and/or from third parties introduced by the Client that has not been independently verified by Extreme Measures Inc. Extreme Measures Inc. is not liable for any errors, omissions or inaccuracies that may result from such information.