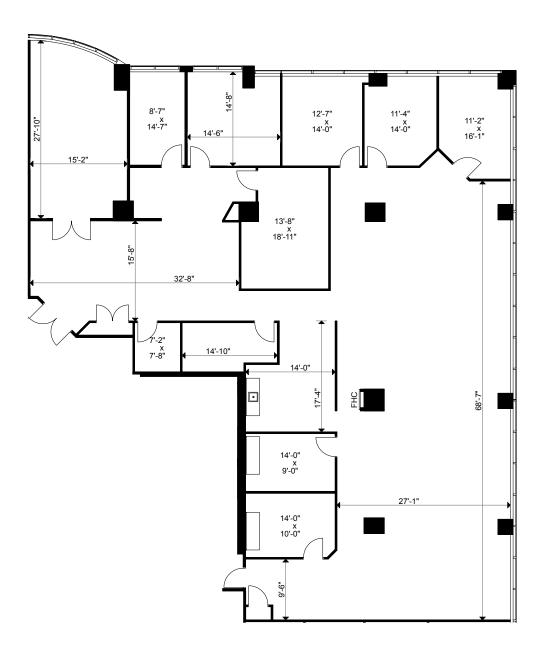

Client: Crown Property Management Inc.

Version FP4A Created: 08/25/2023

Measured: 08/24/2023

2680 Skymark Avenue Mississauga, Ontario, Canada

Floor 4

This work product has been prepared by Extreme Measures Inc. pursuant to a contract with the Client for the sole benefit of and use by the Client. No third party may rely on this work product without the receipt of a reliance letter from Extreme Measures Inc.

This work product or portions thereof relies upon information provided by the Client and/or from third parties introduced by the Client that has not been independently verified by Extreme Measures Inc. Extreme Measures Inc. is not liable for any errors, omissions or inaccuracies that may result from such information.