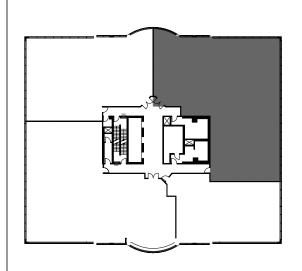

Client: Crown Property Management Inc.

Version V2

Created: 10/24/2022

Measured: 01/22/2019

2680 Skymark Avenue Mississauga, Ontario, Canada

Suite 400

Total Rentable Area: 6,305 sq ft Please refer to corresponding BOMA Office 1996 Area Chart:

2680skymark-b96-17a.pdf

This work product has been prepared by Extreme Measures Inc. pursuant to a contract with the Client for the sole benefit of and use by the Client. No third party may rely on this work product without the receipt of a reliance letter from Extreme Measures Inc.