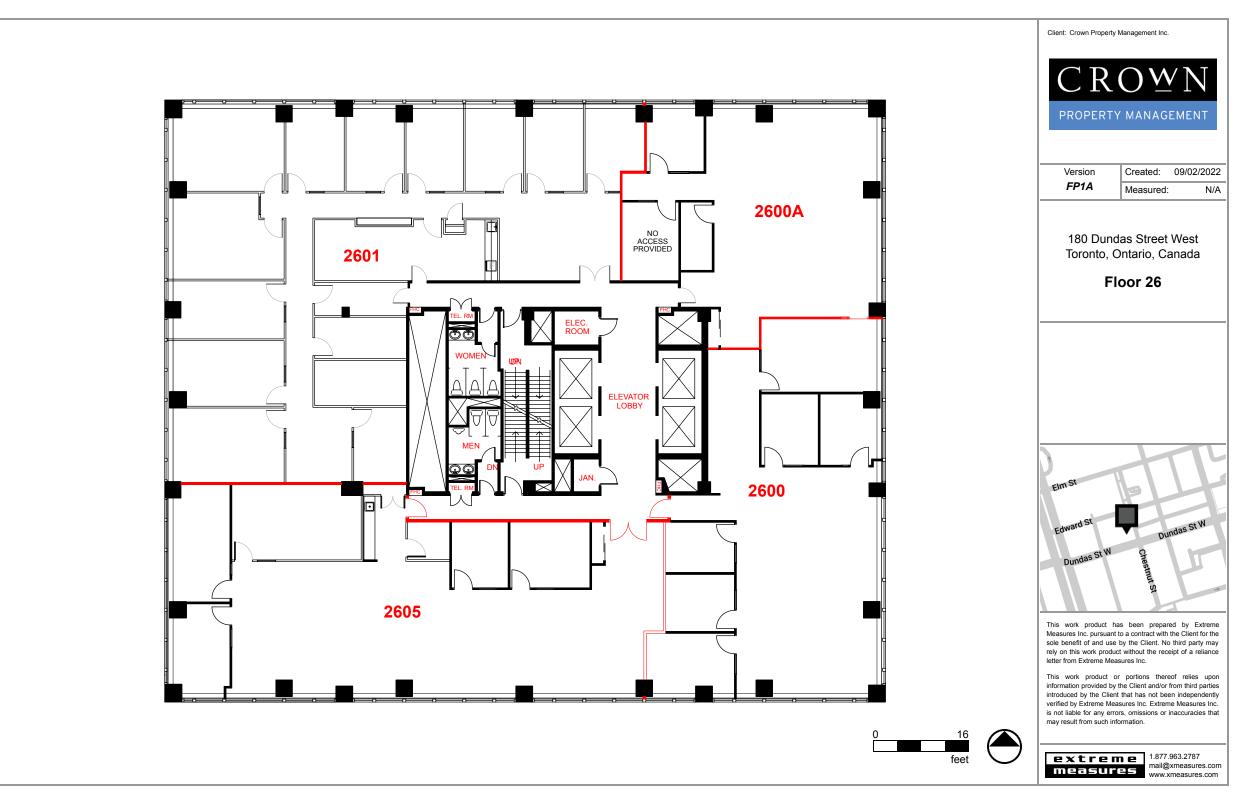

Client: Crown Property Management Inc.

rely on this work product without the receipt of a reliance letter from Extreme Measures Inc. This work product or portions thereof relies upon information provided by the Client and/or from third parties introduced by the Client that has not been independently verified by Extreme Measures Inc. Extreme Measures Inc. is not liable for any errors, omissions or inaccuracies that

may result from such information.

feet

|                                                                                                                                           | This drawing is the property of WRIGHT INTERIOR DESIGN and it is not to be<br>reproduced in any format in part or whole without written permission.                                                                                                                                                                                | ISSUED                     |  |                                  | PROJECT |                                                                          | SCALE    | NTS       |
|-------------------------------------------------------------------------------------------------------------------------------------------|------------------------------------------------------------------------------------------------------------------------------------------------------------------------------------------------------------------------------------------------------------------------------------------------------------------------------------|----------------------------|--|----------------------------------|---------|--------------------------------------------------------------------------|----------|-----------|
| WREIGR GHT<br>NIERIOR DESIGN<br>86 RINGWOOD DRIVE SUITE 214<br>STOUFFVILLE, ON L4A 1C3<br>TEL 416.400.0046<br>www.wrightinteriordesign.ca | This drawing is a feasibility plan only. It is not intended to be used for any                                                                                                                                                                                                                                                     | DATE (D.M.Y)<br>35.04.3023 |  | DESCRIPTION<br>ISSUED FOR REVIEW |         | CROWN                                                                    | PROJECT# | 23-0XX    |
|                                                                                                                                           | purpose other than a feasibility plan (i.e not for permit or construction).<br>Modifications/revisions may be required to this layout in order to meet all<br>local codes and applicable laws.<br>This layout has not been site verified for accuracy and therefore should not be<br>considered an exact reproduction of the site. |                            |  |                                  |         | PROPERTY MANAGEMENT<br>180 DUNDAS STREET, 26TH FLOOR<br>TORONTO, ONTARIO | DATE     | APR.25 20 |
|                                                                                                                                           |                                                                                                                                                                                                                                                                                                                                    |                            |  |                                  | _       |                                                                          | DRAWN    | КВ        |
|                                                                                                                                           |                                                                                                                                                                                                                                                                                                                                    |                            |  |                                  |         |                                                                          | CHECKED  |           |