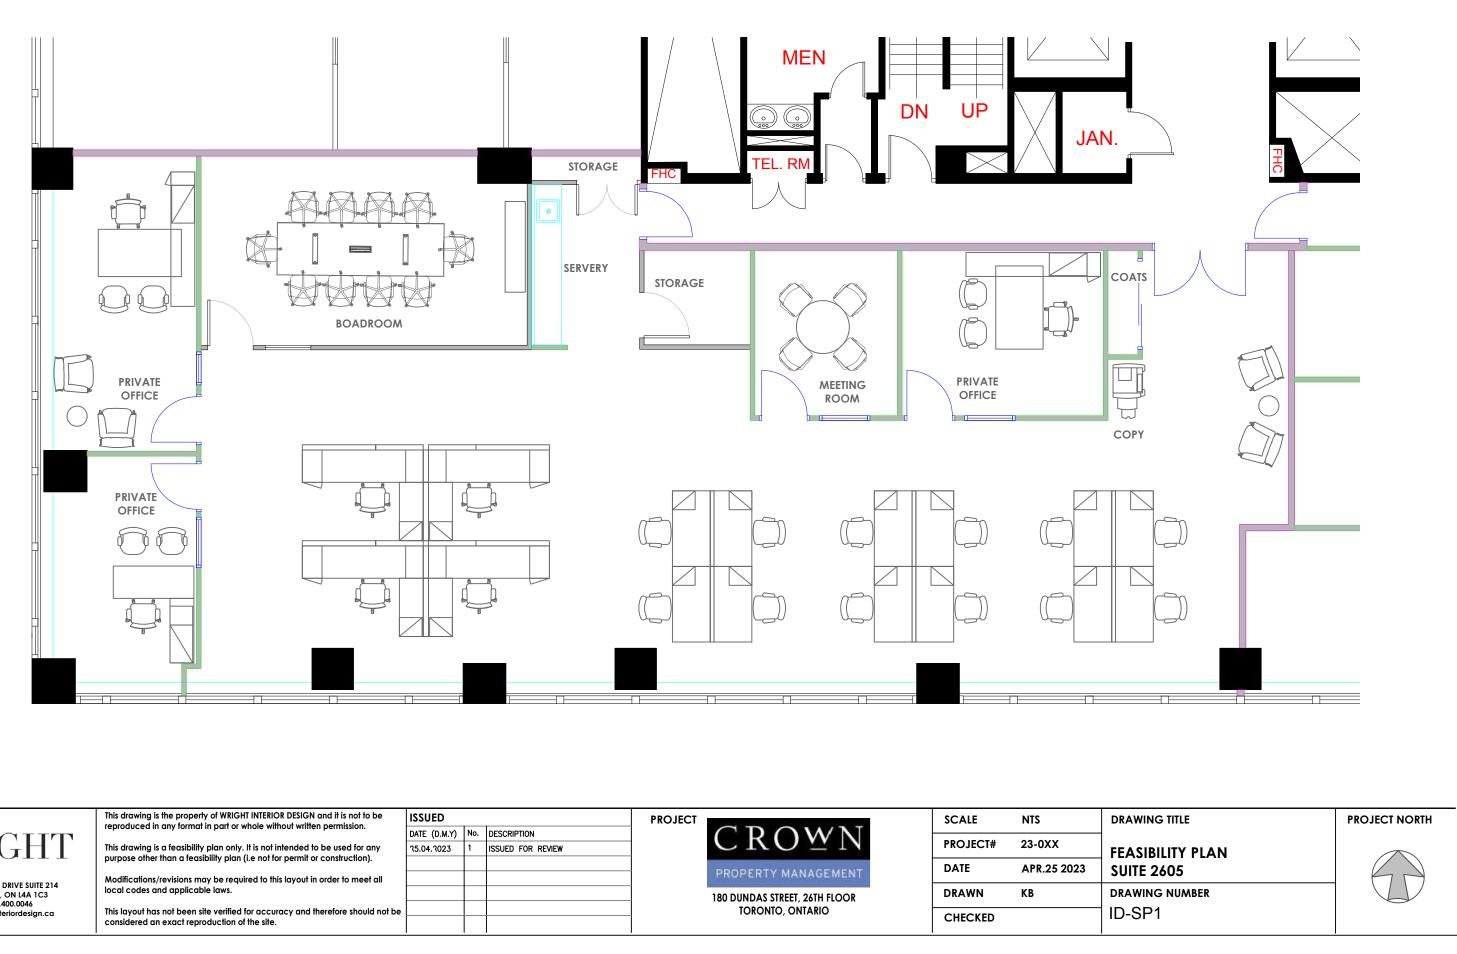

may result from such information.

feet

|                                                                                                                                           | This drawing is the property of WRIGHT INTERIOR DESIGN and it is not to be<br>reproduced in any format in part or whole without written permission.                                                                                                                                                                                | ISSUED                     |  |                                  | PROJECT |                                                                          | SCALE    | NTS       |
|-------------------------------------------------------------------------------------------------------------------------------------------|------------------------------------------------------------------------------------------------------------------------------------------------------------------------------------------------------------------------------------------------------------------------------------------------------------------------------------|----------------------------|--|----------------------------------|---------|--------------------------------------------------------------------------|----------|-----------|
| WREIGR GHT<br>NIERIOR DESIGN<br>86 RINGWOOD DRIVE SUITE 214<br>STOUFFVILLE, ON L4A 1C3<br>TEL 416.400.0046<br>www.wrightinteriordesign.ca | This drawing is a feasibility plan only. It is not intended to be used for any                                                                                                                                                                                                                                                     | DATE (D.M.Y)<br>35.04.3023 |  | DESCRIPTION<br>ISSUED FOR REVIEW |         | CROWN                                                                    | PROJECT# | 23-0XX    |
|                                                                                                                                           | purpose other than a feasibility plan (i.e not for permit or construction).<br>Modifications/revisions may be required to this layout in order to meet all<br>local codes and applicable laws.<br>This layout has not been site verified for accuracy and therefore should not be<br>considered an exact reproduction of the site. |                            |  |                                  |         | PROPERTY MANAGEMENT<br>180 DUNDAS STREET, 26TH FLOOR<br>TORONTO, ONTARIO | DATE     | APR.25 20 |
|                                                                                                                                           |                                                                                                                                                                                                                                                                                                                                    |                            |  |                                  | _       |                                                                          | DRAWN    | КВ        |
|                                                                                                                                           |                                                                                                                                                                                                                                                                                                                                    |                            |  |                                  |         |                                                                          | CHECKED  |           |