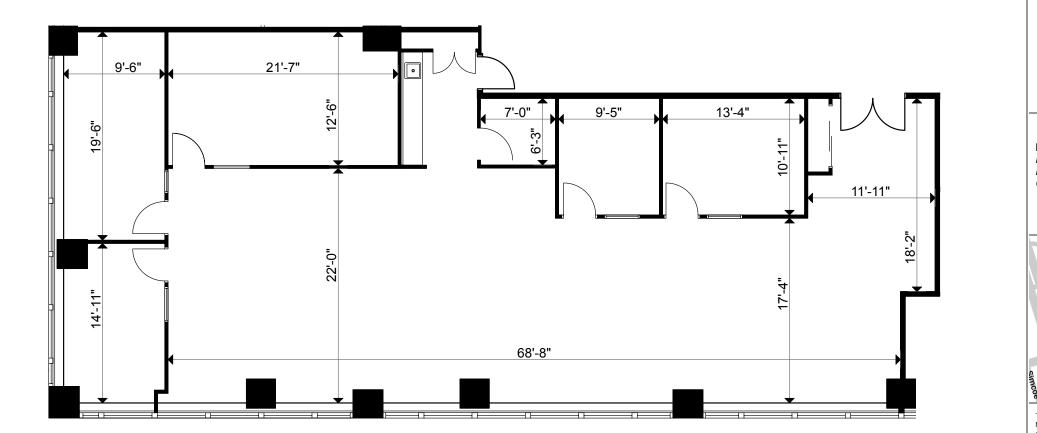

may result from such information.

feet

|                                                                                                                                           | This drawing is the property of WRIGHT INTERIOR DESIGN and it is not to be<br>reproduced in any format in part or whole without written permission.                                                                                                                                                                                | ISSUED                     |  |                                  | PROJECT |                                                                          | SCALE    | NTS       |
|-------------------------------------------------------------------------------------------------------------------------------------------|------------------------------------------------------------------------------------------------------------------------------------------------------------------------------------------------------------------------------------------------------------------------------------------------------------------------------------|----------------------------|--|----------------------------------|---------|--------------------------------------------------------------------------|----------|-----------|
| WREIGR GHT<br>NIERIOR DESIGN<br>86 RINGWOOD DRIVE SUITE 214<br>STOUFFVILLE, ON L4A 1C3<br>TEL 416.400.0046<br>www.wrightinteriordesign.ca | This drawing is a feasibility plan only. It is not intended to be used for any                                                                                                                                                                                                                                                     | DATE (D.M.Y)<br>35.04.3023 |  | DESCRIPTION<br>ISSUED FOR REVIEW |         | CROWN                                                                    | PROJECT# | 23-0XX    |
|                                                                                                                                           | purpose other than a feasibility plan (i.e not for permit or construction).<br>Modifications/revisions may be required to this layout in order to meet all<br>local codes and applicable laws.<br>This layout has not been site verified for accuracy and therefore should not be<br>considered an exact reproduction of the site. |                            |  |                                  |         | PROPERTY MANAGEMENT<br>180 DUNDAS STREET, 26TH FLOOR<br>TORONTO, ONTARIO | DATE     | APR.25 20 |
|                                                                                                                                           |                                                                                                                                                                                                                                                                                                                                    |                            |  |                                  | _       |                                                                          | DRAWN    | КВ        |
|                                                                                                                                           |                                                                                                                                                                                                                                                                                                                                    |                            |  |                                  |         |                                                                          | CHECKED  |           |