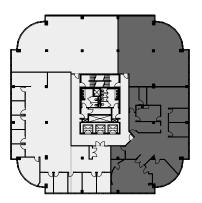

Client: Crown Property Management Inc.

Version V4

Created: 09/25/2023

Measured: 11/09/2022

1420 Blair Place Ottawa, Ontario, Canada

Suite 510

Total Rentable Area: 6,530 sq ft Please refer to corresponding BOMA Office 1996 Area Chart:

1420blair-b96-32a.pdf

This work product has been prepared by Extreme Measures Inc. pursuant to a contract with the Client for the sole benefit of and use by the Client. No third party may rely on this work product without the receipt of a reliance letter from Extreme Measures Inc.