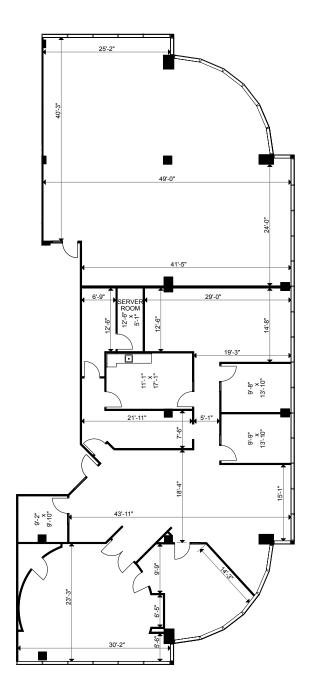

Client: Crown Property Management Inc.

Version FP11B Created: 10/18/2023

Measured: 10/11/2023

1420 Blair Place Ottawa, Ontario, Canada

Floor 05

This work product has been prepared by Extreme Measures Inc. pursuant to a contract with the Client for the sole benefit of and use by the Client. No third party may rely on this work product without the receipt of a reliance letter from Extreme Measures Inc.

This work product or portions thereof relies upon information provided by the Client and/or from third parties introduced by the Client that has not been independently verified by Extreme Measures Inc. Extreme Measures Inc. is not liable for any errors, omissions or inaccuracies that may result from such information.