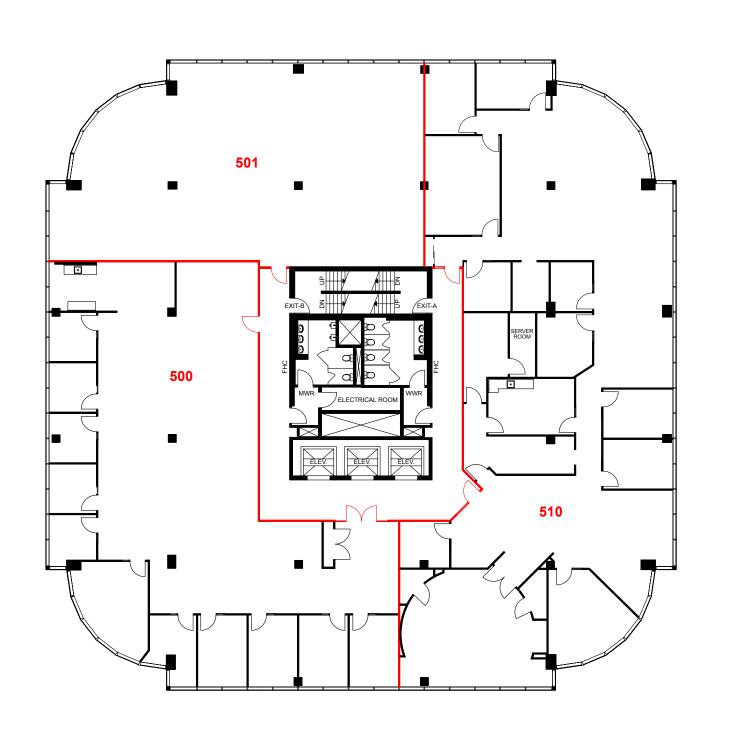

Client: Crown Property Management Inc.

Version FP11B Created: 10/18/2023

Measured: 10/11/2023

1420 Blair Place Ottawa, Ontario, Canada

Floor 05

This work product has been prepared by Extreme Measures Inc. pursuant to a contract with the Client for the sole benefit of and use by the Client. No third party may rely on this work product without the receipt of a reliance letter from Extreme Measures Inc.

This work product or portions thereof relies upon information provided by the Client and/or from third parties introduced by the Client that has not been independently verified by Extreme Measures Inc. Extreme Measures Inc. is not liable for any errors, omissions or inaccuracies that may result from such information.