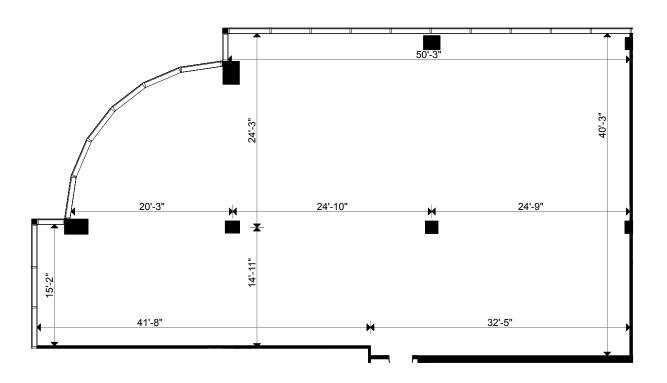

Client: Crown Property Management Inc.

Version V1

Created: 11/21/2022

Measured: 11/09/2022

1420 Blair Place Ottawa, Ontario, Canada

Suite 501

Rentable Office Area: 3,302 sq ft Please refer to corresponding BOMA Office 1996 Area Chart: