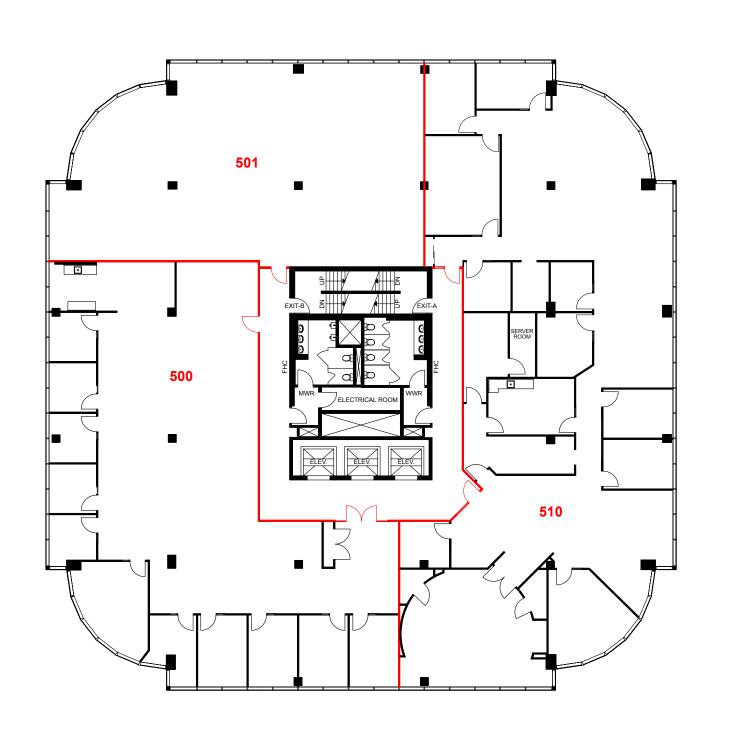

Client: Crown Property Management Inc.

Version V1

Created: 11/21/2022

Measured: 11/09/2022

1420 Blair Place Ottawa, Ontario, Canada

Suite 501

Rentable Office Area: 3,302 sq ft Please refer to corresponding BOMA Office 1996 Area Chart:

Client: Crown Property Management Inc.

Version FP11B Created: 10/18/2023

Measured: 10/11/2023

1420 Blair Place Ottawa, Ontario, Canada

Floor 05

This work product has been prepared by Extreme Measures Inc. pursuant to a contract with the Client for the sole benefit of and use by the Client. No third party may rely on this work product without the receipt of a reliance letter from Extreme Measures Inc.