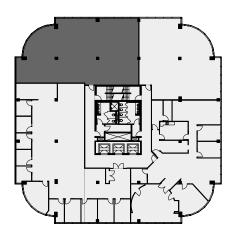

Client: Crown Property Management Inc.

Version FP11B Created: 10/18/2023

Measured: 10/11/2023

1420 Blair Place Ottawa, Ontario, Canada

Floor 05

This work product has been prepared by Extreme Measures Inc. pursuant to a contract with the Client for the sole benefit of and use by the Client. No third party may rely on this work product without the receipt of a reliance letter from Extreme Measures Inc.