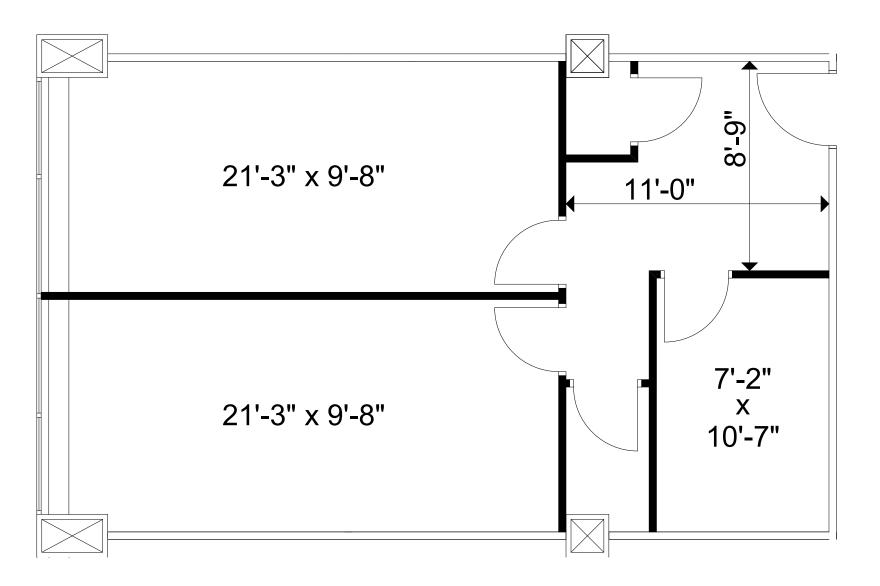

Prepared: 08/09/2010 Version: Measured: 07/12/2009

**45 Sheppard Avenue East** Toronto, Ontario

Suite 221

Rentable Area:

752 sq ft

|          | Sheppard Ave E |
|----------|----------------|
| );       |                |
| Yonge St | N              |
|          |                |
|          | Hwy 401        |