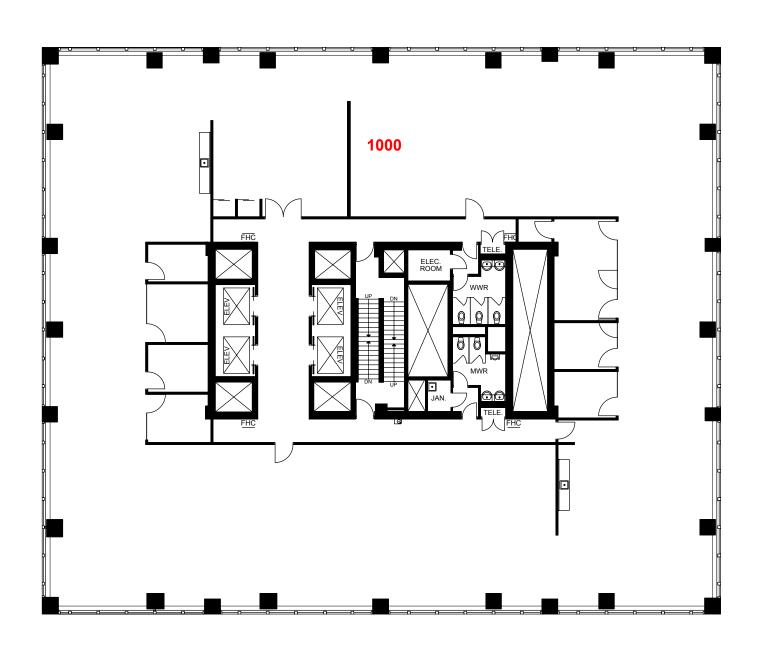

Client: Crown Property Management Inc.

Version FP3A

Created: 10/20/2023

Measured: 10/19/2023

180 Dundas Street West Toronto, Ontario, Canada

Floor 10

This work product has been prepared by Extreme Measures Inc. pursuant to a contract with the Client for the sole benefit of and use by the Client. No third party may rely on this work product without the receipt of a reliance letter from Extreme Measures Inc.

## <u>c</u>learspace

CLEARSPACE OFFICES INC. CONTACT@CLEARSPACE.TO

CLIENT:

ENGINEER:

LAWGIC ENGINEERING LTD. INFO@LAWGICENGINEERING.COM

SEAL:

PROJECT ADDRESS:

SUITE 1000 180 Dundas ST W TORONTO,ON M5G 1C7