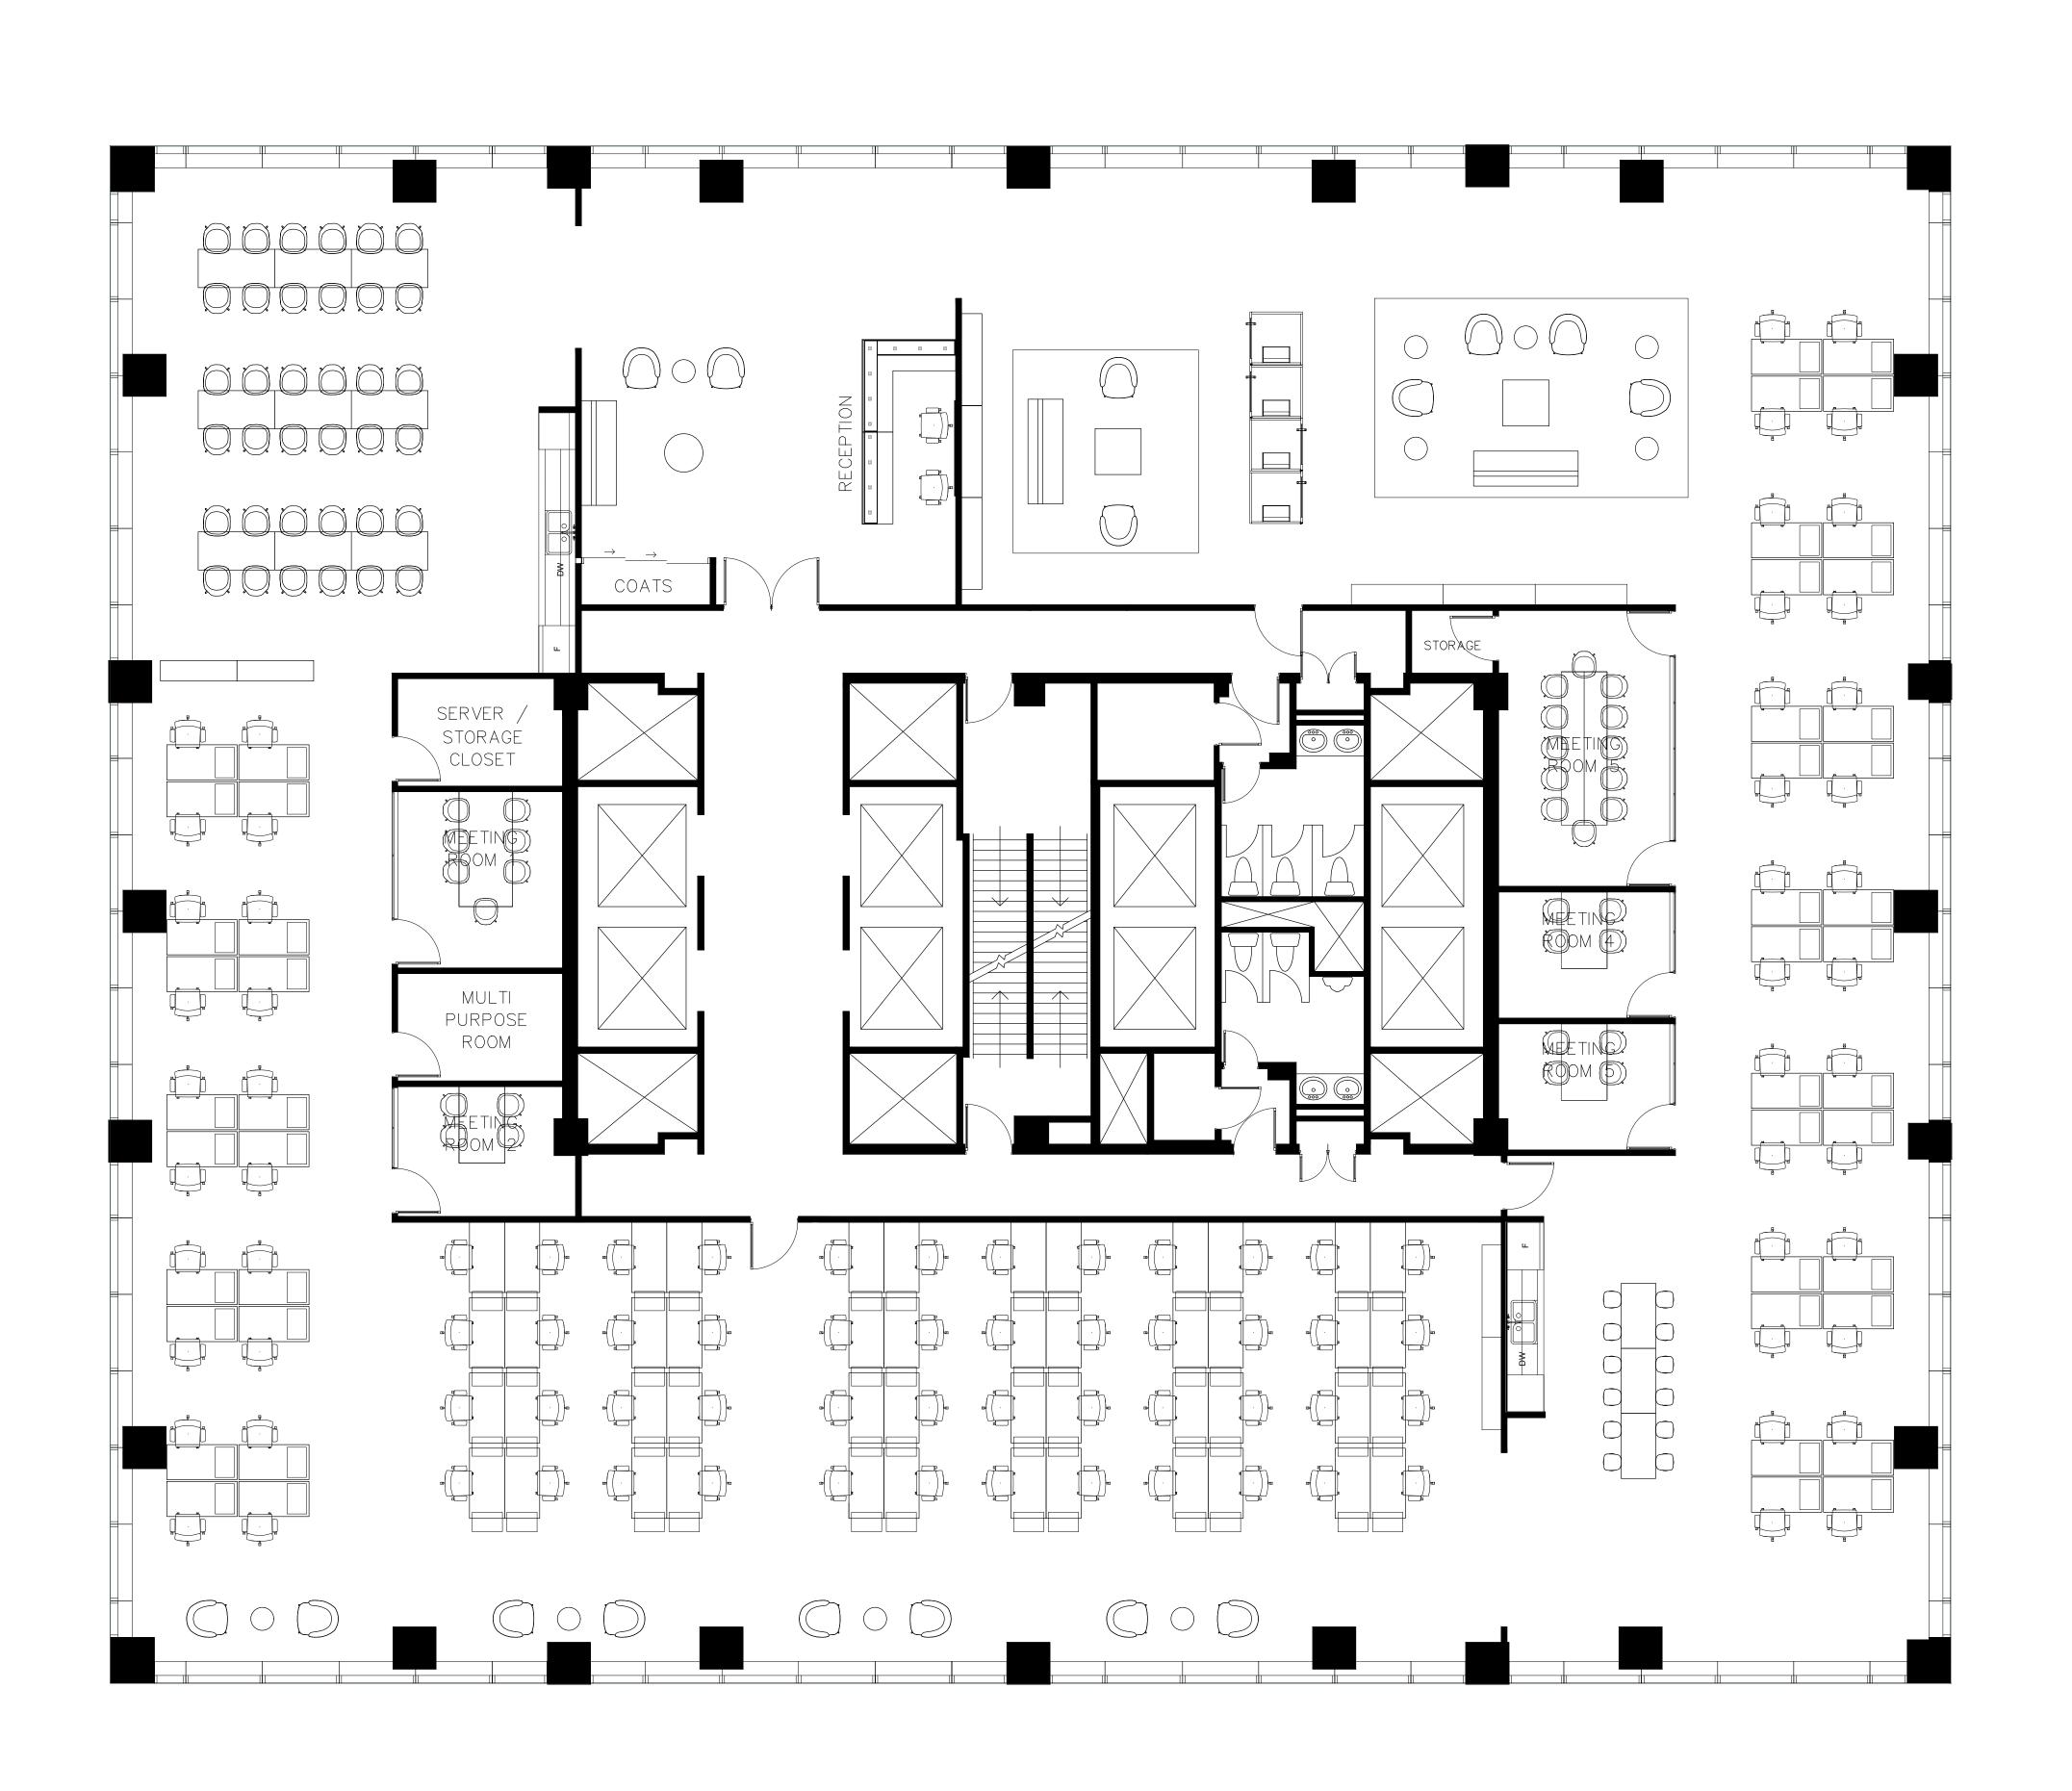

## <u>c</u>learspace

CLEARSPACE OFFICES INC. CONTACT@CLEARSPACE.TO

CLIENT:

ENGINEER:

LAWGIC ENGINEERING LTD. INFO@LAWGICENGINEERING.COM

SEAL:

PROJECT ADDRESS:

SUITE 1000 180 Dundas ST W TORONTO,ON M5G 1C7

ISSUED FOR PERMIT

SCALE: [---]
ISSUED DATE: 2021-12-08
DRAWN BY: DS
CHECKED BY: CM

SHEET NAME:

EXISTING FURNITURE PLAN

SHEET NO.:

ID-5.1