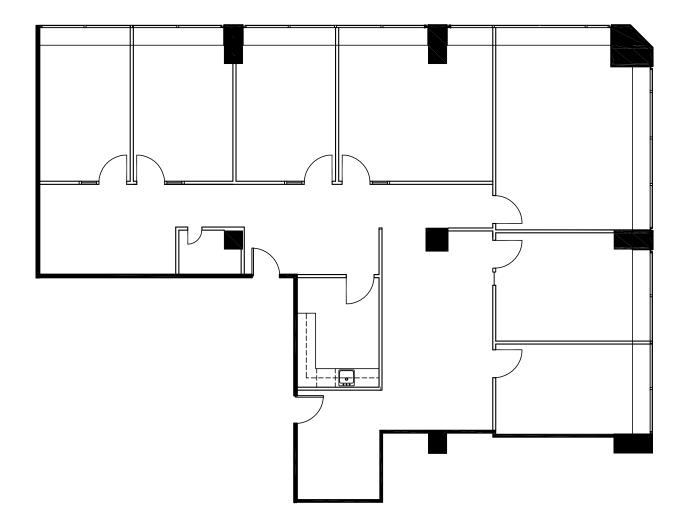

## **141 ADELAIDE STREET WEST** TORONTO

KEY PLAN

| SUITE | SQ. FT. | ΤΥΡΕ   | AVAILABILITY | AVAILABLE SUITES                                                                                                        |
|-------|---------|--------|--------------|-------------------------------------------------------------------------------------------------------------------------|
| 420   | 2,905   | Office | Immediate    | Corner suite built-out with six private offices, boardroom, servery and storage room. Feasibility floor plan available. |