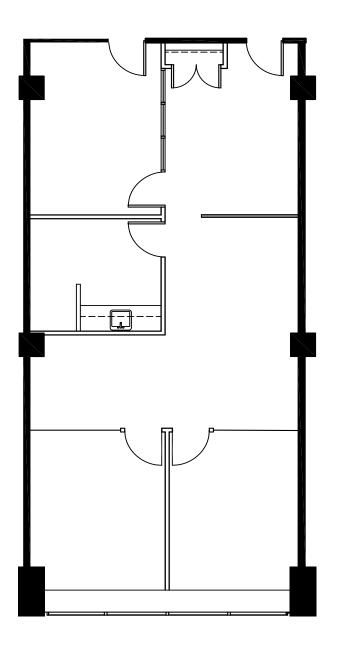

## 141 ADELAIDE STREET WEST TORONTO

| SUITE | SQ. FT. | ТҮРЕ   | AVAILABILITY | AVAILABLE SUITES                                                                                     |
|-------|---------|--------|--------------|------------------------------------------------------------------------------------------------------|
| 340   | 1,281   | Office | Immediate    | Built-out office space with two private offices, open work station area, servery and reception area. |