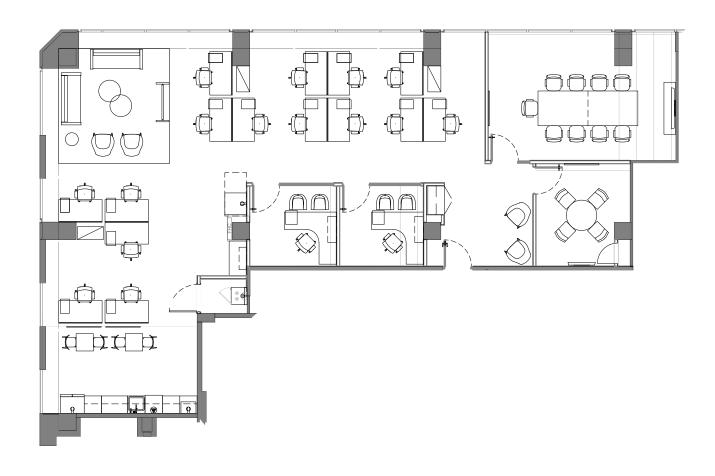

## **141 ADELAIDE STREET WEST**

TORONTO

| SUITE | SQ. FT. | TYPE   | AVAILABILITY | AVAILABLE SUITES                                                                                         |
|-------|---------|--------|--------------|----------------------------------------------------------------------------------------------------------|
| 603   | 2,609   | Office | Immediate    | Corner model suite with 2 private offices, 2 meeting rooms, 1 boardroom and a servery with an open area. |