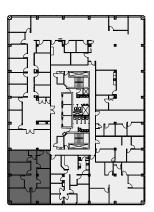

Client: Crown Property Management Inc.

Version V4

Created: 08/30/2023

Measured: 08/29/2023

45 Sheppard Avenue East Toronto, Ontario, Canada

Suite 419

Total Rentable Area: 1,586 sq ft Please refer to corresponding BOMA Office 1996 Area Chart: