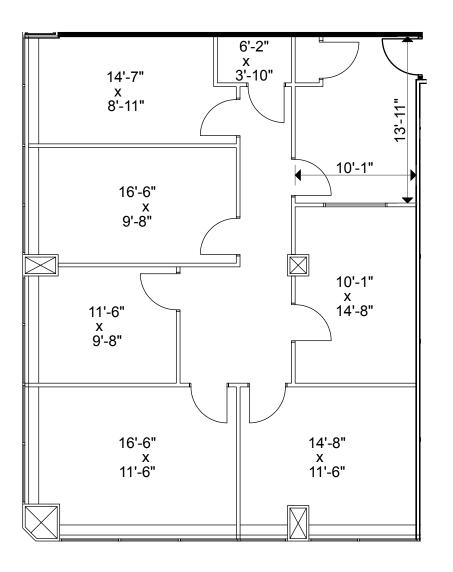

Client: Crown Property Management Inc.

Version V4

Created: 08/30/2023

Measured: 08/29/2023

45 Sheppard Avenue East Toronto, Ontario, Canada

Suite 419

Total Rentable Area: 1,586 sq ft Please refer to corresponding BOMA Office 1996 Area Chart: