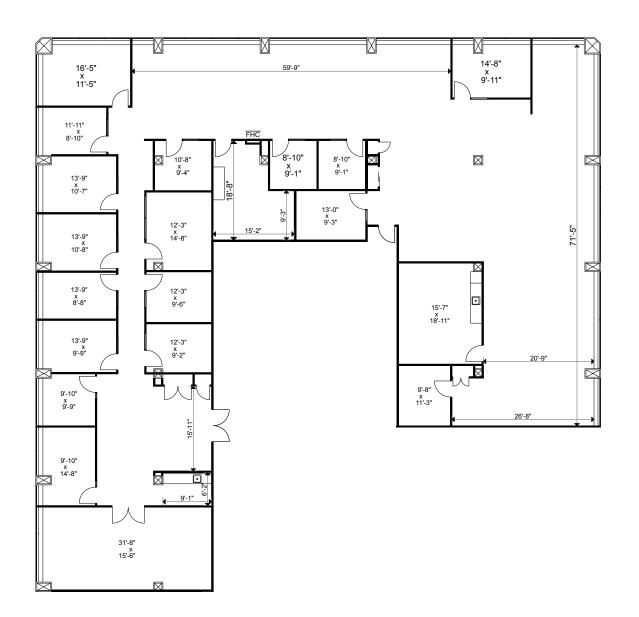

Client: Crown Property Management Inc.

Version V5

Created: 08/30/2023

Measured: 08/29/2023

45 Sheppard Avenue East Toronto, Ontario, Canada

Suite 400

Total Rentable Area: 8,577 sq ft Please refer to corresponding BOMA Office 1996 Area Chart: