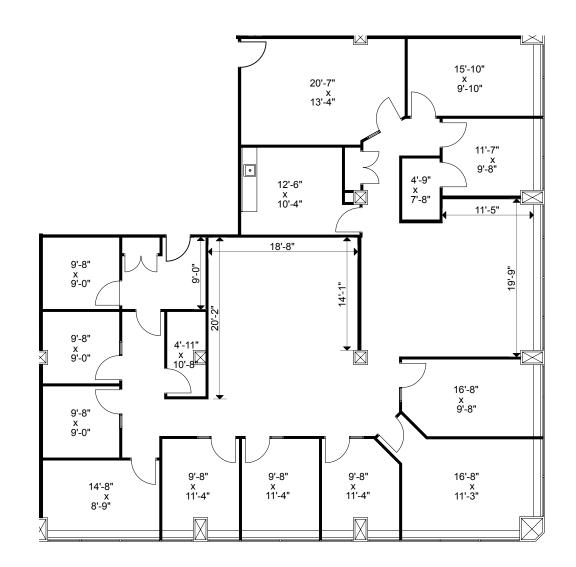

Client: Crown Property Management Inc. R **PROPERTY MANAGEMENT** Version Created: 08/30/2023 V5 Measured: 08/29/2023 45 Sheppard Avenue East Toronto, Ontario, Canada Suite 512 Total Rentable Area: 3,810 sq ft Please refer to corresponding BOMA Office 1996 Area Chart: 45sheppard-b96-31a.pdf This work product has been prepared by Extreme Measures Inc. pursuant to a contract with the Client for the sole benefit of and use by the Client. No third party may rely on this work product without the receipt of a reliance letter from Extreme Measures Inc.