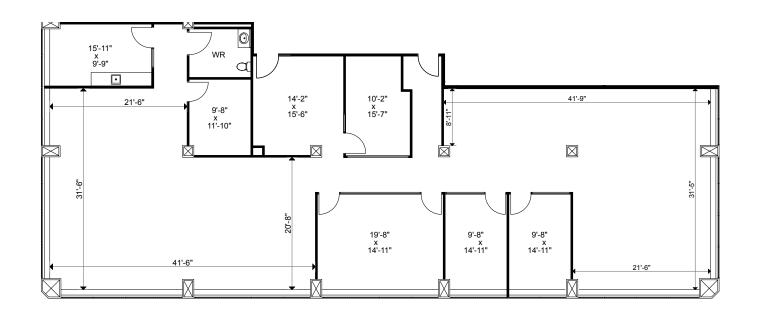

Client: Crown Property Management Inc.

Version V1

Created: 08/30/2023

Measured: 08/29/2023

45 Sheppard Avenue East Toronto, Ontario, Canada

Suite 701

Total Rentable Area: 4,422 sq ft Please refer to corresponding BOMA Office 1996 Area Chart: