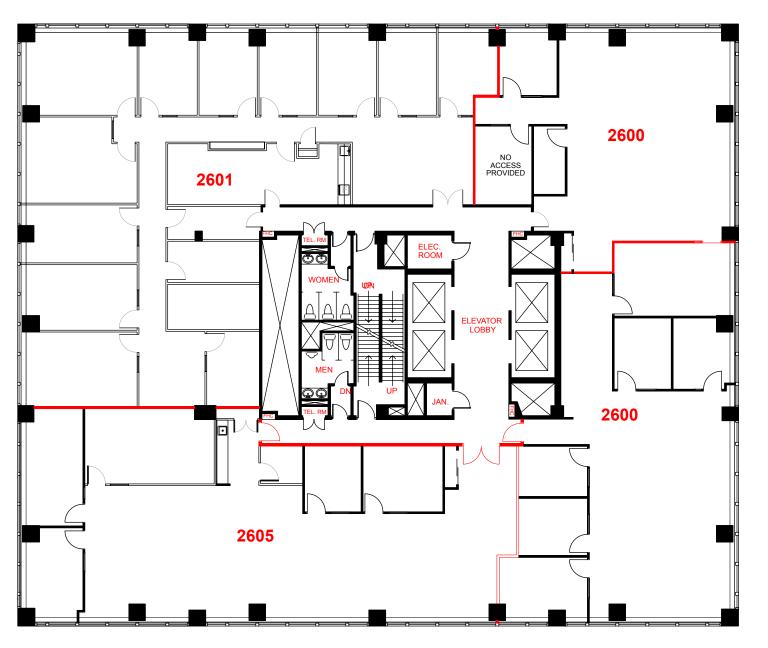

Client: Crown Property Management Inc.

Version FP1A

Created: 09/02/2022

Measured:

180 Dundas Street West Toronto, Ontario, Canada

Floor 26

This work product has been prepared by Extreme Measures Inc. pursuant to a contract with the Client for the sole benefit of and use by the Client. No third party may rely on this work product without the receipt of a reliance letter from Extreme Measures Inc.